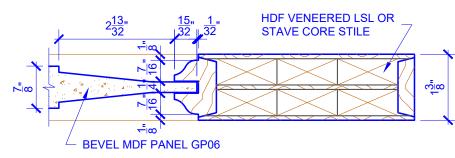

## **LEVEL 2 OGEE STICKING**

STICKING: OGEE SPECIES: HDF STAVE PANEL: MDF BEVEL

**BIFOLD DOORS** 