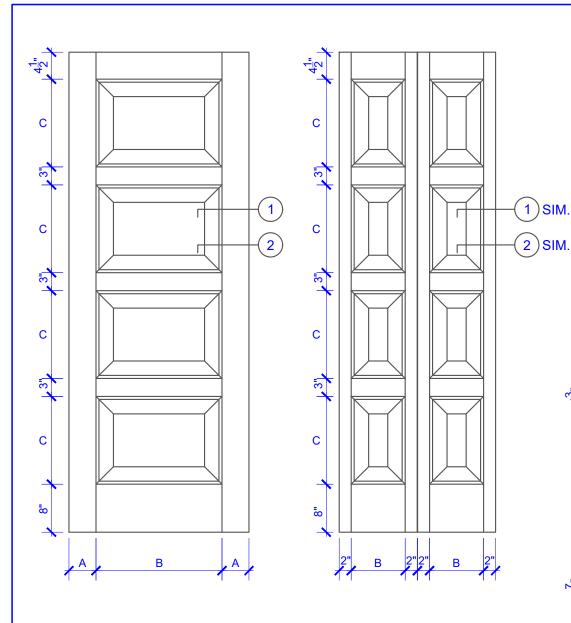

| DOOR COMPONENT SIZES |                       |                       |                        |
|----------------------|-----------------------|-----------------------|------------------------|
| DOOR WIDTH           | STILE<br>WIDTH<br>"A" | PANEL<br>WIDTH<br>"B" | PANEL<br>HEIGHT<br>"C" |
| 1-0 THRU 1-1         | 2"                    | VARIES                | VARIES                 |
| 1-2 THRU 1-3         | 3"                    | VARIES                | VARIES                 |
| 1-4 THRU 1-10        | 4"                    | VARIES                | VARIES                 |
| 2-0 THRU 4-0         | 4-1/2"                | VARIES                | VARIES                 |

## NOTES:

- 1. BIFOLD LEAF WIDTHS 10-11/16"-24" WILL HAVE 2" WIDE STILES.
- 2. ALL COMPONENTS (STILES, RAILS & MULLIONS) MEASUREMENTS ARE "NET" FACE-WIDTH DIMENSIONS, NOT INCLUDING STICKING PROFILES OR APPLIED MOULDING.

## **LEVEL 2 OGEE STICKING**