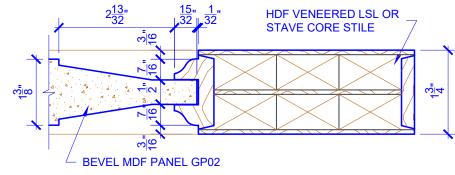

## **LEVEL 2 OGEE STICKING**

STICKING: OGEE SPECIES: HDF STAVE PANEL: MDF BEVEL

**BIFOLD DOORS** 