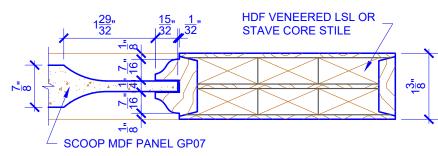

## **LEVEL 2 OGEE STICKING**

 STICKING: OGEE
 SPECIES: HDF STAVE
 PANEL: MDF SCOOP