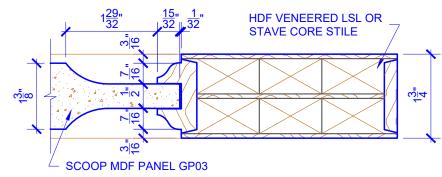

## **LEVEL 2 OGEE STICKING**

 STICKING: OGEE
 SPECIES: HDF STAVE
 PANEL: MDF SCOOP