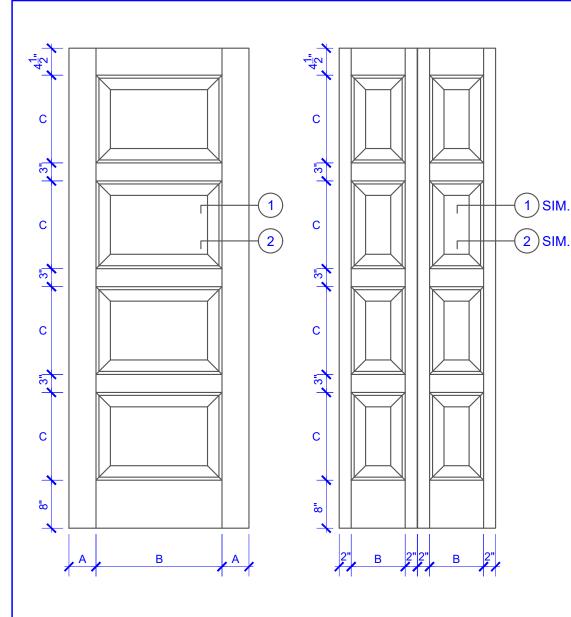

| DOOR COMPONENT SIZES |                       |                       |                        |
|----------------------|-----------------------|-----------------------|------------------------|
| DOOR WIDTH           | STILE<br>WIDTH<br>"A" | PANEL<br>WIDTH<br>"B" | PANEL<br>HEIGHT<br>"C" |
| 1-0 THRU 1-1         | 2"                    | VARIES                | VARIES                 |
| 1-2 THRU 1-3         | 3"                    | VARIES                | VARIES                 |
| 1-4 THRU 1-10        | 4"                    | VARIES                | VARIES                 |
| 2-0 THRU 4-0         | 4-1/2"                | VARIES                | VARIES                 |

## NOTES:

- 1. BIFOLD LEAF WIDTHS 10-11/16"-24" WILL HAVE 2" WIDE STILES.
- 2. ALL COMPONENTS (STILES, RAILS & MULLIONS) MEASUREMENTS ARE "NET" FACE-WIDTH DIMENSIONS, NOT INCLUDING STICKING PROFILES OR APPLIED MOULDING.

## **DETAIL 1**

**DETAIL 2** 

**BIFOLD DOORS** 

\* SEE LIMITED LIFETIME WARRANTY FOR TOLERANCES AND EXCLUSIONS

**PASSAGE, POCKET,** 

**BYPASS, BARN DOORS** 

 CUSTOMER:
 DATE: 12/02/22
 PO:

 DRAWING TITLE: GP410 LEVEL 2 STANDARD DOOR
 REVISION:
 PAGE: 1 of 1