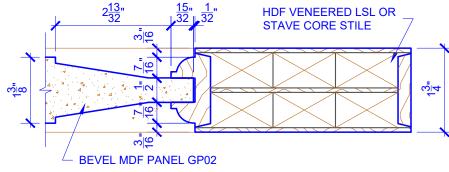

## **LEVEL 2 OVOLO STICKING**

STICKING: OVOLO SPECIES: HDF STAVE PANEL: MDF BEVEL