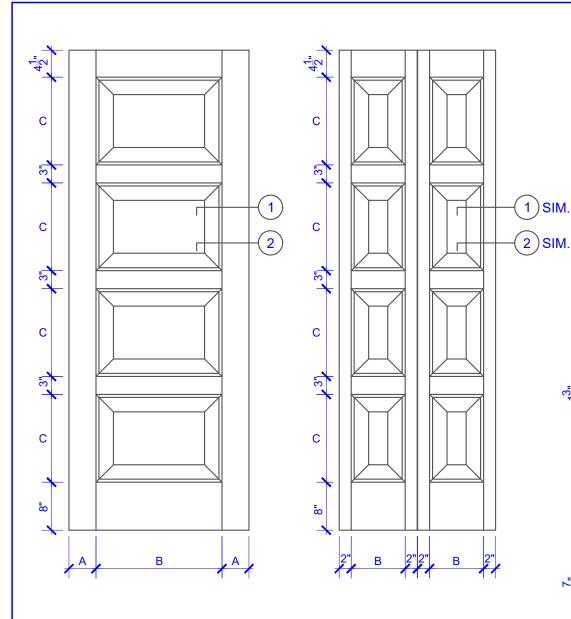

| DOOR COMPONENT SIZES |                       |                       |                        |
|----------------------|-----------------------|-----------------------|------------------------|
| DOOR WIDTH           | STILE<br>WIDTH<br>"A" | PANEL<br>WIDTH<br>"B" | PANEL<br>HEIGHT<br>"C" |
| 1-0 THRU 1-1         | 2"                    | VARIES                | VARIES                 |
| 1-2 THRU 1-3         | 3"                    | VARIES                | VARIES                 |
| 1-4 THRU 1-10        | 4"                    | VARIES                | VARIES                 |
| 2-0 THRU 4-0         | 4-1/2"                | VARIES                | VARIES                 |

## NOTES:

- 1. BIFOLD LEAF WIDTHS 10-11/16"-24" WILL HAVE 2" WIDE STILES
- 2. ALL COMPONENTS (STILES, RAILS & MULLIONS) MEASUREMENTS ARE "NET" FACE-WIDTH DIMENSIONS, NOT INCLUDING STICKING PROFILES OR APPLIED MOULDING.

## **DETAIL 1**

**DETAIL 2** 

**BIFOLD DOORS** 

\* SEE LIMITED LIFETIME WARRANTY FOR TOLERANCES AND EXCLUSIONS

PASSAGE, POCKET,

**BYPASS, BARN DOORS** 

CUSTOMER: DATE: 12/12/22 PO:

DRAWING TITLE: GP410 LEVEL 2 STANDARD DOOR REVISION: 01 PAGE: 1 of 1