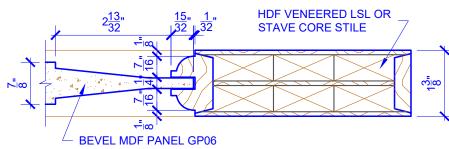

## **LEVEL 2 OVOLO STICKING**

STICKING: OVOLO SPECIES: HDF STAVE PANEL: MDF BEVEL