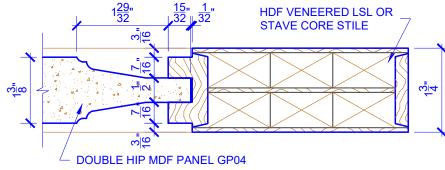

## **LEVEL 2 STEP STICKING**

STICKING: STEP SPECIES: HDF STAVE PANEL: MDF DOUBLE HIP