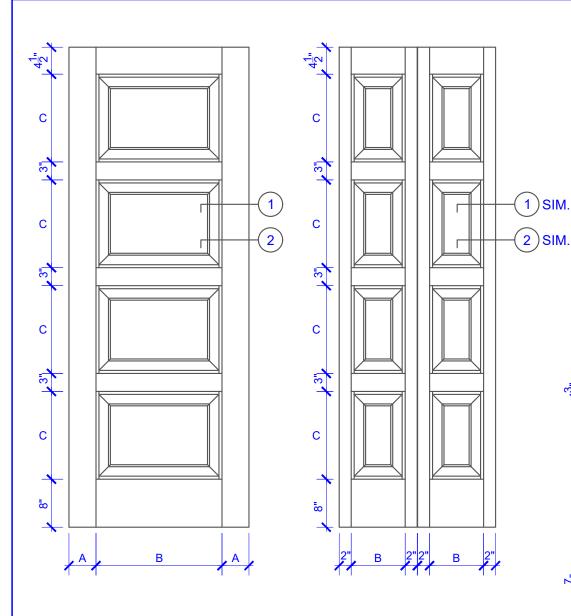

| DOOR COMPONENT SIZES |                       |                       |                        |
|----------------------|-----------------------|-----------------------|------------------------|
| DOOR WIDTH           | STILE<br>WIDTH<br>"A" | PANEL<br>WIDTH<br>"B" | PANEL<br>HEIGHT<br>"C" |
| 1-0 THRU 1-1         | 2"                    | VARIES                | VARIES                 |
| 1-2 THRU 1-3         | 3"                    | VARIES                | VARIES                 |
| 1-4 THRU 1-10        | 4"                    | VARIES                | VARIES                 |
| 2-0 THRU 4-0         | 4-1/2"                | VARIES                | VARIES                 |

## NOTES:

- 1. BIFOLD LEAF WIDTHS 10-11/16"-24" WILL HAVE 2" WIDE STILES.
- 2. ALL COMPONENTS (STILES, RAILS & MULLIONS) MEASUREMENTS ARE "NET" FACE-WIDTH DIMENSIONS, NOT INCLUDING STICKING PROFILES OR APPLIED MOULDING.

## **DETAIL 1**

**DETAIL 2** 

**BIFOLD DOORS** 

\* SEE LIMITED LIFETIME WARRANTY FOR TOLERANCES AND EXCLUSIONS

PASSAGE, POCKET,

**BYPASS, BARN DOORS** 

CUSTOMER: DATE: 12/23/22 PO:

DRAWING TITLE: GP410 LEVEL 2 STANDARD DOOR REVISION: PAGE: 1 of 1