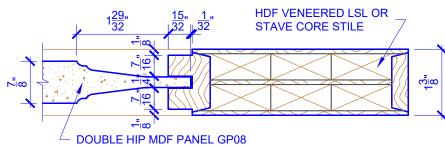

## **LEVEL 2 STEP STICKING**

STICKING: STEP SPECIES: HDF STAVE PANEL: MDF DOUBLE HIP