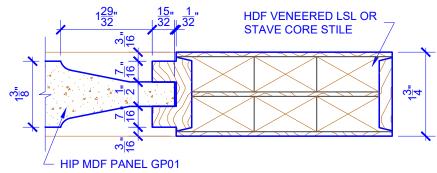

## **DETAIL 1**

**DETAIL 2** 

\* SEE LIMITED LIFETIME WARRANTY FOR TOLERANCES AND EXCLUSIONS

**PASSAGE, POCKET,** 

**BYPASS, BARN DOORS** 

CUSTOMER: DATE: 12/23/22 PO:

DRAWING TITLE: GP410 LEVEL 2 STANDARD DOOR REVISION: PAGE: 1 of 1

STICKING: STEP SPECIES: HDF STAVE PANEL: MDF HIP

**BIFOLD DOORS** 