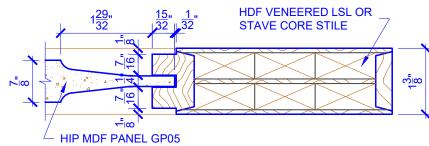

## **DETAIL 1**

**DETAIL 2** 

\* SEE LIMITED LIFETIME WARRANTY FOR TOLERANCES AND EXCLUSIONS

**PASSAGE, POCKET,** 

**BYPASS, BARN DOORS** 

CUSTOMER: DATE: 12/23/22 PO:

DRAWING TITLE: GP410 LEVEL 2 STANDARD DOOR REVISION: PAGE: 1 of 1

STICKING: STEP SPECIES: HDF STAVE PANEL: MDF HIP

**BIFOLD DOORS** 