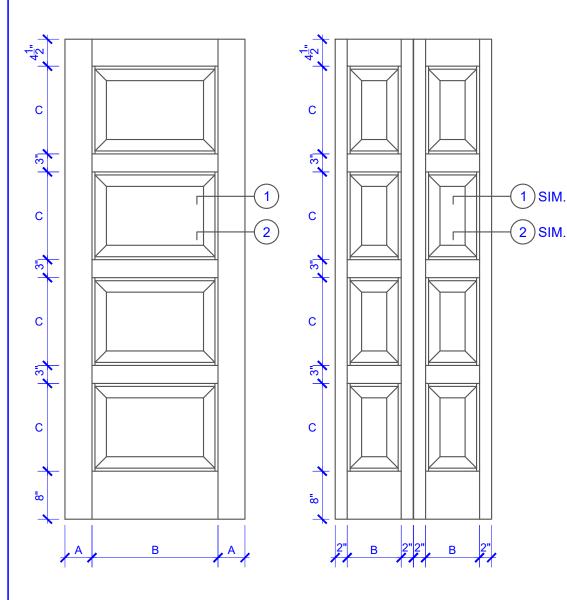

| DOOR COMPONENT SIZES |                       |                       |                        |
|----------------------|-----------------------|-----------------------|------------------------|
| DOOR WIDTH           | STILE<br>WIDTH<br>"A" | PANEL<br>WIDTH<br>"B" | PANEL<br>HEIGHT<br>"C" |
| 1-0 THRU 1-1         | 2"                    | VARIES                | VARIES                 |
| 1-2 THRU 1-3         | 3"                    | VARIES                | VARIES                 |
| 1-4 THRU 1-10        | 4"                    | VARIES                | VARIES                 |
| 2-0 THRU 4-0         | 4-1/2"                | VARIES                | VARIES                 |

## NOTES:

- 1. BIFOLD LEAF WIDTHS 10-11/16"-24" WILL HAVE 2" WIDE STILES.
- 2. ALL COMPONENTS (STILES, RAILS & MULLIONS) MEASUREMENTS ARE "NET" FACE-WIDTH DIMENSIONS, NOT INCLUDING STICKING PROFILES OR APPLIED MOULDING.

## **LEVEL 2 STEP STICKING**

## **DETAIL 1**

**DETAIL 2** 

\* SEE LIMITED LIFETIME WARRANTY FOR TOLERANCES AND EXCLUSIONS

**PASSAGE, POCKET,** 

**BYPASS, BARN DOORS** 

CUSTOMER: DATE: 12/23/22 PO:

DRAWING TITLE: GP410 LEVEL 2 STANDARD DOOR REVISION: PAGE: 1 of 1

STICKING: STEP SPECIES: HDF STAVE PANEL: MDF HIP

**BIFOLD DOORS** 