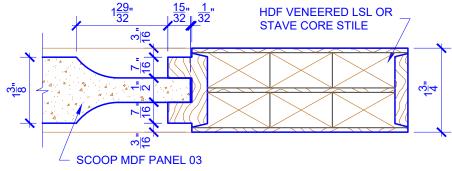

## **DETAIL 1**

**DETAIL 2** 

\* SEE LIMITED LIFETIME WARRANTY FOR TOLERANCES AND EXCLUSIONS

PASSAGE, POCKET,

**BYPASS, BARN DOORS** 

CUSTOMER: DATE: 12/23/22 PO:

DRAWING TITLE: GP410 LEVEL 2 STANDARD DOOR REVISION: PAGE: 1 of 1

STICKING: STEP SPECIES: HDF STAVE PANEL: MDF SCOOP

**BIFOLD DOORS** 