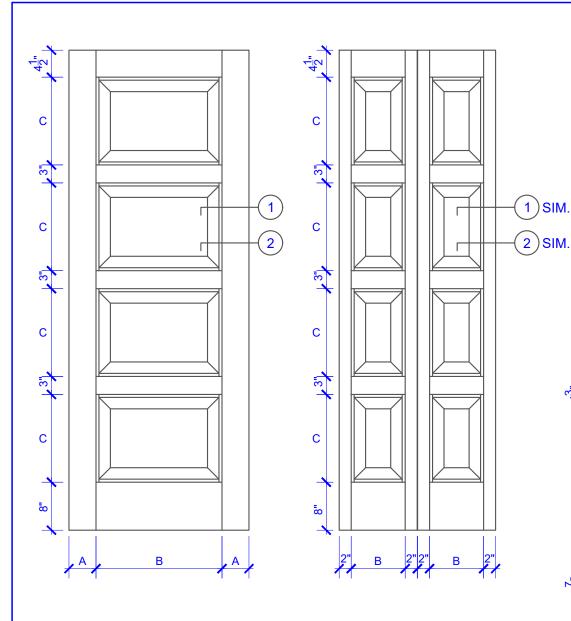

| DOOR COMPONENT SIZES |                       |                       |                        |
|----------------------|-----------------------|-----------------------|------------------------|
| DOOR WIDTH           | STILE<br>WIDTH<br>"A" | PANEL<br>WIDTH<br>"B" | PANEL<br>HEIGHT<br>"C" |
| 1-0 THRU 1-1         | 2"                    | VARIES                | VARIES                 |
| 1-2 THRU 1-3         | 3"                    | VARIES                | VARIES                 |
| 1-4 THRU 1-10        | 4"                    | VARIES                | VARIES                 |
| 2-0 THRU 4-0         | 4-1/2"                | VARIES                | VARIES                 |

## NOTES:

- 1. BIFOLD LEAF WIDTHS 10-11/16"-24" WILL HAVE 2" WIDE STILES.
- 2. ALL COMPONENTS (STILES, RAILS & MULLIONS) MEASUREMENTS ARE "NET" FACE-WIDTH DIMENSIONS, NOT INCLUDING STICKING PROFILES OR APPLIED MOULDING.