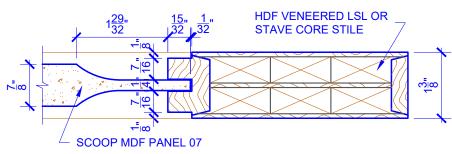

## **DETAIL 1**

**DETAIL 2** 

\* SEE LIMITED LIFETIME WARRANTY FOR TOLERANCES AND EXCLUSIONS

PASSAGE, POCKET,

**BYPASS, BARN DOORS** 

CUSTOMER: DATE: 12/23/22 PO:

DRAWING TITLE: GP410 LEVEL 2 STANDARD DOOR REVISION: PAGE: 1 of 1

STICKING: STEP SPECIES: HDF STAVE PANEL: MDF SCOOP

**BIFOLD DOORS** 