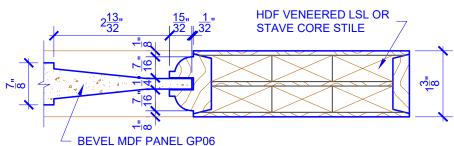

## **LEVEL 2 OVOLO STICKING**

STICKING: OVOLO SPECIES: HDF STAVE PANEL: MDF BEVEL