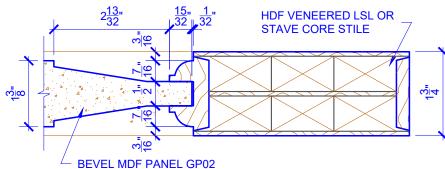

## **LEVEL 2 OVOLO STICKING**

STICKING: OVOLO SPECIES: HDF STAVE PANEL: MDF BEVEL