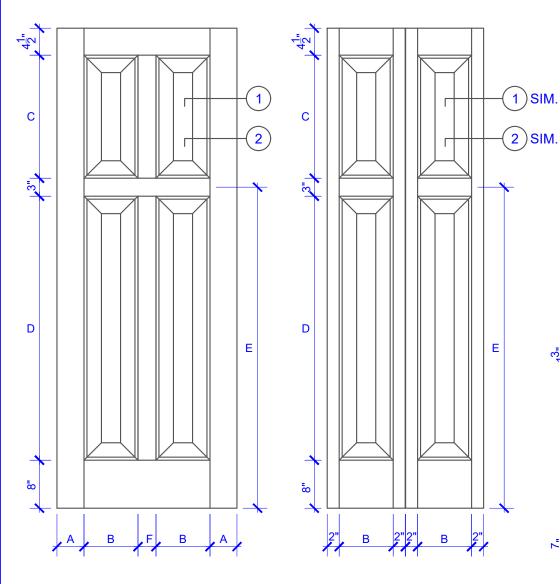

|  | DOOR COMPONENT SIZES |                       |        |                        |        |                  |                         |
|--|----------------------|-----------------------|--------|------------------------|--------|------------------|-------------------------|
|  | DOOR WIDTH           | STILE<br>WIDTH<br>"A" |        | PANEL<br>HEIGHT<br>"C" |        | RAIL<br>&<br>"E" | MIDRAIL<br>WIDTH<br>"F" |
|  | 2-0 THRU 2-4         | 4"                    | VARIES | VARIES                 | VARIES | VARIES           | 2"                      |
|  | 2-6 THRU 4-0         | 4-1/2"                | VARIES | VARIES                 | VARIES | VARIES           | 3"                      |

## IOTES:

- 1. BIFOLD LEAF WIDTHS 10-11/16"-24" WILL HAVE 2" WIDE STILES.
- 2. ALL COMPONENTS (STILES, RAILS & MULLIONS) MEASUREMENTS ARE "NET" FACE-WIDTH DIMENSIONS, NOT INCLUDING STICKING PROFILES OR APPLIED MOULDING.
- DOORS NARROWER THAN 2-0" IN WIDTH ON 2 PANEL WIDE DOORS WILL BE MADE. AS 1-PANEL WIDE IN A CORRESPONDING DESIGN. PN415 DESIGN 1-0 TO 1-10 WIDE WOULD BE A PN223 DESIGN.

## **LEVEL 2 OVOLO STICKING**

## **DETAIL 1**

**DETAIL 2** 

BIFOLD DOORS

\* SEE LIMITED LIFETIME WARRANTY FOR TOLERANCES AND EXCLUSIONS

**PASSAGE, POCKET,** 

**BYPASS, BARN DOORS** 

CUSTOMER: DATE: 12/12/22 PO:

DRAWING TITLE: GP415 LEVEL 2 STANDARD DOOR REVISION: 01 PAGE: 1 of 1