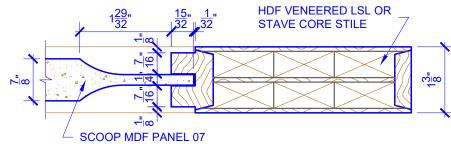

## **LEVEL 2 STEP STICKING**

 STICKING: STEP
 SPECIES: HDF STAVE
 PANEL: MDF SCOOP