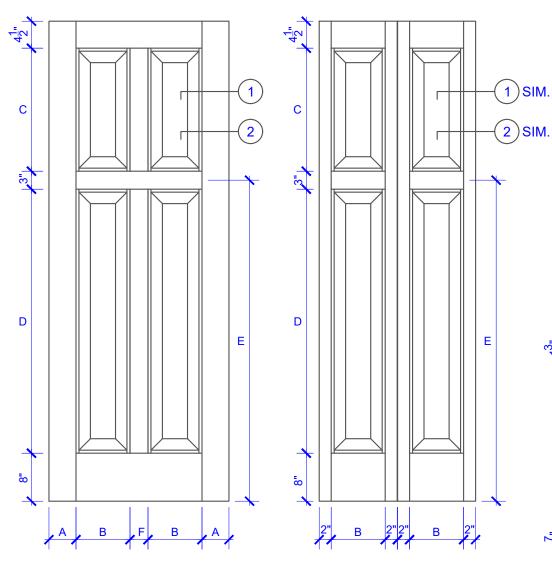

| DOOR COMPONENT SIZES |                       |        |                        |        |                  |                         |
|----------------------|-----------------------|--------|------------------------|--------|------------------|-------------------------|
| DOOR WIDTH           | STILE<br>WIDTH<br>"A" |        | PANEL<br>HEIGHT<br>"C" |        | RAIL<br>&<br>"E" | MIDRAIL<br>WIDTH<br>"F" |
| 2-0 THRU 2-4         | 4"                    | VARIES | VARIES                 | VARIES | VARIES           | 2"                      |
| 2-6 THRU 4-0         | 4-1/2"                | VARIES | VARIES                 | VARIES | VARIES           | 3"                      |

## NOTES:

- 1. BIFOLD LEAF WIDTHS 10-11/16"-24" WILL HAVE 2" WIDE STILES.
- 2. ALL COMPONENTS (STILES, RAILS & MULLIONS) MEASUREMENTS ARE "NET" FACE-WIDTH DIMENSIONS, NOT INCLUDING STICKING PROFILES OR APPLIED MOULDING.
- DOORS NARROWER THAN 2-0" IN WIDTH ON 2 PANEL WIDE DOORS WILL BE MADE. AS 1-PANEL WIDE IN A CORRESPONDING DESIGN. PN415 DESIGN 1-0 TO 1-10 WIDE WOULD BE A PN223 DESIGN.

## **DETAIL 1**

**DETAIL 2** 

PASSAGE, POCKET, BYPASS, BARN DOORS **BIFOLD DOORS** 

\* SEE LIMITED LIFETIME WARRANTY FOR TOLERANCES AND EXCLUSIONS

 CUSTOMER:
 DATE: 12/23/22
 PO:

 DRAWING TITLE: GP415 LEVEL 2 STANDARD DOOR
 REVISION:
 PAGE: 1 of 1