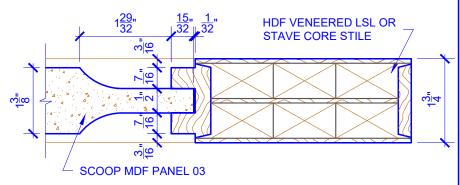

## **LEVEL 2 STEP STICKING**

 STICKING: STEP
 SPECIES: HDF STAVE
 PANEL: MDF SCOOP