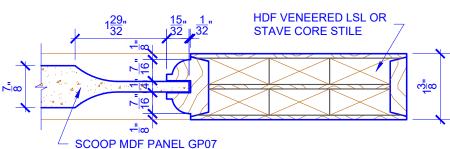

## **LEVEL 2 OVOLO STICKING**

## **DETAIL 1**

**DETAIL 2** 

PASSAGE, POCKET, BYPASS, BARN DOORS **BIFOLD DOORS** 

\* SEE LIMITED LIFETIME WARRANTY FOR TOLERANCES AND EXCLUSIONS

 CUSTOMER:
 DATE: 04/06/23
 PO:

 DRAWING TITLE: GP501 LEVEL 2 STANDARD DOOR
 REVISION:
 PAGE: 1 of 1

 STICKING: 0V0L0
 SPECIES: HDF STAVE
 PANEL: MDF SCOOP