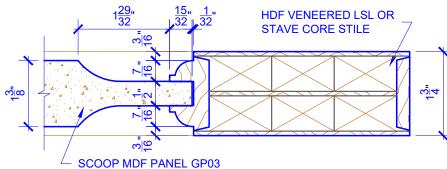

## **LEVEL 2 OVOLO STICKING**

## **DETAIL 1**

**DETAIL 2** 

PASSAGE, POCKET, BYPASS, BARN DOORS **BIFOLD DOORS** 

\* SEE LIMITED LIFETIME WARRANTY FOR TOLERANCES AND EXCLUSIONS

 CUSTOMER:
 DATE: 04/06/23
 PO:

 DRAWING TITLE: GP501 LEVEL 2 STANDARD DOOR
 REVISION:
 PAGE: 1 of 1

 STICKING: 0V0L0
 SPECIES: HDF STAVE
 PANEL: MDF SCOOP