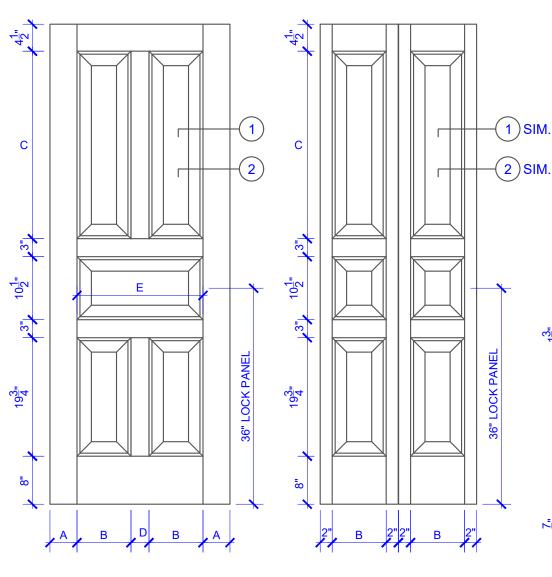

| DOOR COMPONENT SIZES |                       |                       |                               |                         |                       |
|----------------------|-----------------------|-----------------------|-------------------------------|-------------------------|-----------------------|
| DOOR WIDTH           | STILE<br>WIDTH<br>"A" | PANEL<br>WIDTH<br>"B" | TOP<br>PANEL<br>HEIGHT<br>"C" | MIDRAIL<br>WIDTH<br>"D" | PANEL<br>WIDTH<br>"E" |
| 2-0 THRU 2-4         | 4"                    | VARIES                | VARIES                        | 2"                      | VARIES                |
| 2-6 THRU 4-0         | 4-1/2"                | VARIES                | VARIES                        | 3"                      | VARIES                |

## NOTES:

- 1. BIFOLD LEAF WIDTHS 10-11/16"-24" WILL HAVE 2" WIDE STILES.
- 2. ALL COMPONENTS (STILES, RAILS & MULLIONS) MEASUREMENTS ARE "NET" FACE-WIDTH DIMENSIONS, NOT INCLUDING STICKING PROFILES OR APPLIED MOULDING.
- DOORS NARROWER THAN 2'-0" IN WIDTH ON 2 PANEL WIDE DOORS WILL BE MADE AS 1-PANEL WIDE IN A CORRESPONDING DESIGN. GP501 DESIGN 1-0 THRU 1-10 WIDE WOULD BE A GP301 PANEL DESIGN.

## **DETAIL 1**

**DETAIL 2** 

PASSAGE, POCKET, BYPASS, BARN DOORS **BIFOLD DOORS** 

\* SEE LIMITED LIFETIME WARRANTY FOR TOLERANCES AND EXCLUSIONS

 CUSTOMER:
 DATE: 04/06/23
 PO:

 DRAWING TITLE: GP501 LEVEL 2 STANDARD DOOR
 REVISION:
 PAGE: 1 of 1