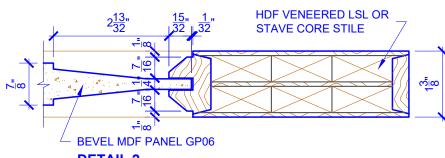

## **LEVEL 2 BEVEL STICKING**

## **DETAIL 1**

**DETAIL 2** 

**BIFOLD DOORS** 

PASSAGE, POCKET, BYPASS, BARN DOORS

\* SEE LIMITED LIFETIME WARRANTY FOR TOLERANCES AND EXCLUSIONS

CUSTOMER: DATE: 11/23/22 PO:

DRAWING TITLE: GP510 LEVEL 2 STANDARD DOOR REVISION: PAGE: 1 of 1

STICKING: BEVEL SPECIES: HDF STAVE PANEL: MDF BEVEL