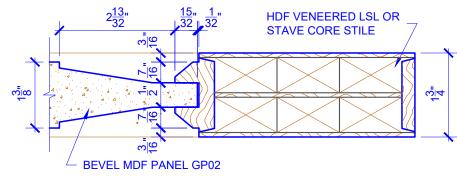

## **LEVEL 2 BEVEL STICKING**

## **DETAIL 1**

**DETAIL 2** 

**BIFOLD DOORS** 

PASSAGE, POCKET, BYPASS, BARN DOORS

\* SEE LIMITED LIFETIME WARRANTY FOR TOLERANCES AND EXCLUSIONS

CUSTOMER: DATE: 11/23/22 PO:

DRAWING TITLE: GP510 LEVEL 2 STANDARD DOOR REVISION: PAGE: 1 of 1

STICKING: BEVEL SPECIES: HDF STAVE PANEL: MDF BEVEL