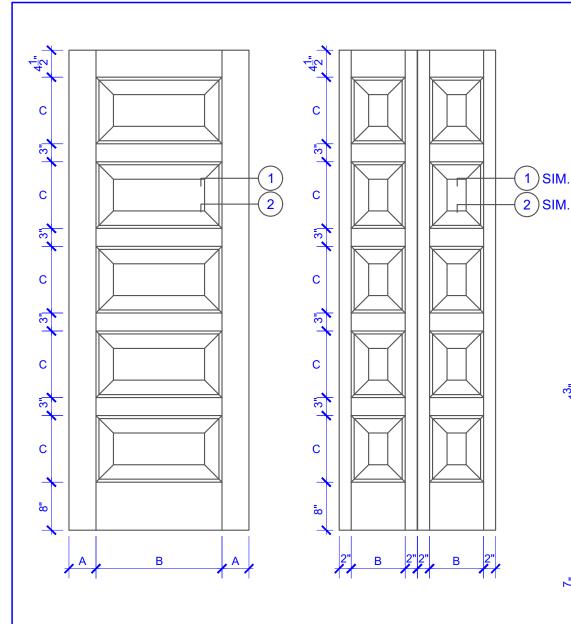

| DOOR COMPONENT SIZES |                       |                       |                        |
|----------------------|-----------------------|-----------------------|------------------------|
| DOOR WIDTH           | STILE<br>WIDTH<br>"A" | PANEL<br>WIDTH<br>"B" | PANEL<br>HEIGHT<br>"C" |
| 1-0 THRU 1-1         | 2"                    | VARIES                | VARIES                 |
| 1-2 THRU 1-3         | 3"                    | VARIES                | VARIES                 |
| 1-4 THRU 1-10        | 4"                    | VARIES                | VARIES                 |
| 2-0 THRU 4-0         | 4-1/2"                | VARIES                | VARIES                 |

## NOTES:

- 1. BIFOLD LEAF WIDTHS 10-11/16"-24" WILL HAVE 2" WIDE STILES.
- 2. ALL COMPONENTS (STILES, RAILS & MULLIONS) MEASUREMENTS ARE "NET" FACE-WIDTH DIMENSIONS, NOT INCLUDING STICKING PROFILES OR APPLIED MOULDING.

## **DETAIL 1**

**DETAIL 2** 

**BIFOLD DOORS** 

PASSAGE, POCKET, BYPASS, BARN DOORS

\* SEE LIMITED LIFETIME WARRANTY FOR TOLERANCES AND EXCLUSIONS

CUSTOMER: DATE: 11/23/22 PO:

DRAWING TITLE: GP510 LEVEL 2 STANDARD DOOR REVISION: PAGE: 1 of 1