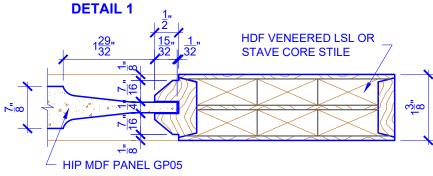

## **LEVEL 2 BEVEL STICKING**

\* SEE LIMITED LIFETIME WARRANTY FOR TOLERANCES AND EXCLUSIONS

PASSAGE, POCKET,

**BYPASS, BARN DOORS** 

 CUSTOMER:
 DATE: 03/01/23
 PO:

 DRAWING TITLE: GP510 LEVEL 2 STANDARD DOOR
 REVISION:
 PAGE: 1 of 1

 STICKING: BEVEL
 SPECIES: HDF STAVE
 PANEL: MDF HIP