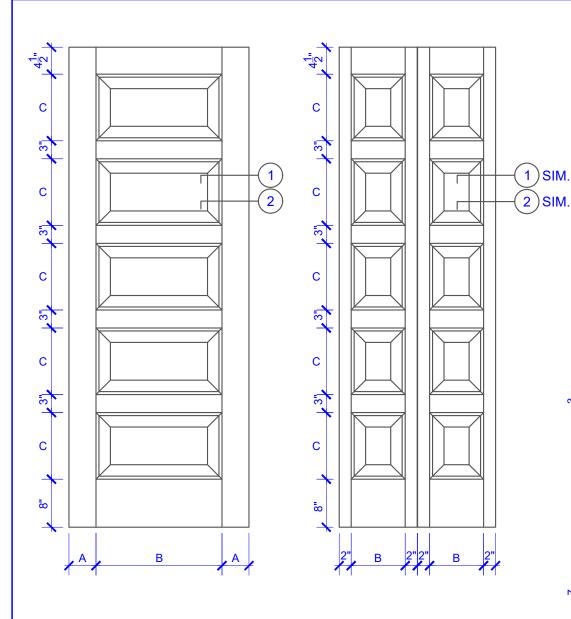

BIFOLD DOORS

**DOOR COMPONENT SIZES** STILE **PANEL PANEL WIDTH WIDTH HEIGHT** "A" "B" "C" **DOOR WIDTH VARIES** 1-0 THRU 1-1 **VARIES** 1-2 THRU 1-3 3" **VARIES VARIES** 1-4 THRU 1-10 4" **VARIES VARIES** 2-0 THRU 4-0 4-1/2" **VARIES VARIES** 

## NOTES:

**DETAIL 2** 

- 1. BIFOLD LEAF WIDTHS 10-11/16"-24" WILL HAVE 2" WIDE STILES
- 2. ALL COMPONENTS (STILES, RAILS & MULLIONS) MEASUREMENTS ARE "NET" FACE-WIDTH DIMENSIONS, NOT INCLUDING STICKING PROFILES OR APPLIED MOULDING.