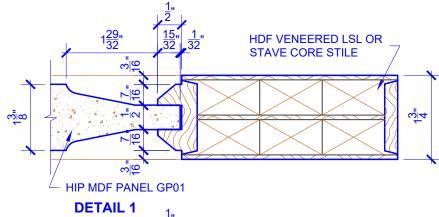

## **LEVEL 2 BEVEL STICKING**

\* SEE LIMITED LIFETIME WARRANTY FOR TOLERANCES AND EXCLUSIONS

PASSAGE, POCKET,

**BYPASS, BARN DOORS** 

 CUSTOMER:
 DATE: 03/01/23
 PO:

 DRAWING TITLE: GP510 LEVEL 2 STANDARD DOOR
 REVISION:
 PAGE: 1 of 1

 STICKING: BEVEL
 SPECIES: HDF STAVE
 PANEL: MDF HIP