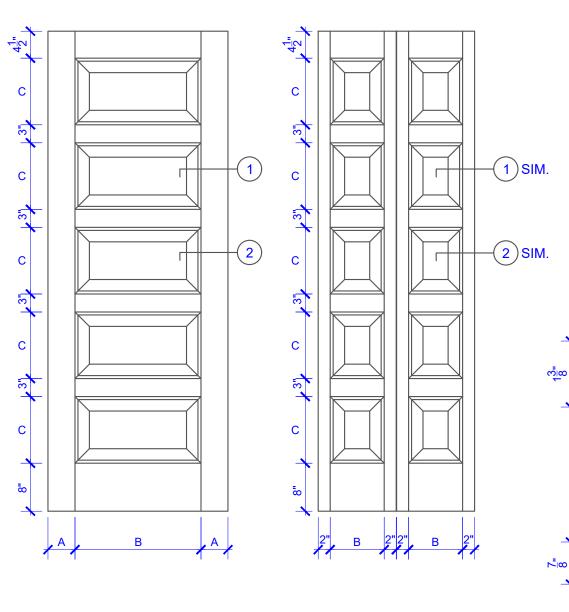

| DOOR COMPONENT SIZES |                       |                       |                        |
|----------------------|-----------------------|-----------------------|------------------------|
| DOOR WIDTH           | STILE<br>WIDTH<br>"A" | PANEL<br>WIDTH<br>"B" | PANEL<br>HEIGHT<br>"C" |
| 1-0 THRU 1-1         | 2"                    | VARIES                | VARIES                 |
| 1-2 THRU 1-3         | 3"                    | VARIES                | VARIES                 |
| 1-4 THRU 1-10        | 4"                    | VARIES                | VARIES                 |
| 2-0 THRU 4-0         | 4-1/2"                | VARIES                | VARIES                 |

## NOTES:

- 1. BIFOLD LEAF WIDTHS 10-11/16"-24" WILL HAVE 2" WIDE STILES
- 2. ALL COMPONENTS (STILES, RAILS & MULLIONS) MEASUREMENTS ARE "NET" FACE-WIDTH DIMENSIONS, NOT INCLUDING STICKING PROFILES OR APPLIED MOULDING.

## **LEVEL 2 BEVEL STICKING**

## **DETAIL 1**

**DETAIL 2** 

**BIFOLD DOORS** 

\* SEE LIMITED LIFETIME WARRANTY FOR TOLERANCES AND EXCLUSIONS

**PASSAGE, POCKET,** 

**BYPASS, BARN DOORS** 

CUSTOMER: DATE: 11/23/22 PO:

DRAWING TITLE: GP510 LEVEL 2 STANDARD DOOR REVISION: PAGE: 1 of 1