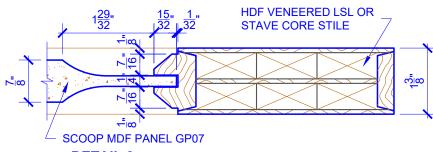

## **LEVEL 2 BEVEL STICKING**

STICKING: BEVEL SPECIES: HDF STAVE PANEL: MDF SCOOP