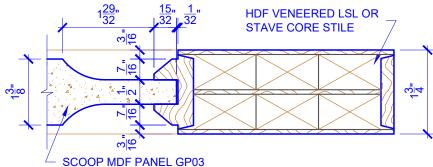

## **LEVEL 2 BEVEL STICKING**

STICKING: BEVEL SPECIES: HDF STAVE PANEL: MDF SCOOP