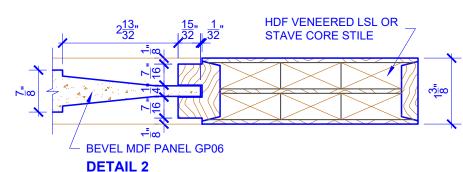

-----------|------------------------|
| DOOR WIDTH           | STILE<br>WIDTH<br>"A" | PANEL<br>WIDTH<br>"B" | PANEL<br>HEIGHT<br>"C" |
| 1-0 THRU 1-1         | 2"                    | VARIES                | VARIES                 |
| 1-2 THRU 1-3         | 3"                    | VARIES                | VARIES                 |
| 1-4 THRU 1-10        | 4"                    | VARIES                | VARIES                 |
| 2-0 THRU 4-0         | 4-1/2"                | VARIES                | VARIES                 |

## NOTES:

- 1. BIFOLD LEAF WIDTHS 10-11/16"-24" WILL HAVE 2" WIDE STILES.
- 2. ALL COMPONENTS (STILES, RAILS & MULLIONS) MEASUREMENTS ARE "NET" FACE-WIDTH DIMENSIONS, NOT INCLUDING STICKING PROFILES OR APPLIED MOULDING.

## **LEVEL 2 STEP STICKING**



## **DETAIL 1**



BIFO

**BIFOLD DOORS** 

\* SEE LIMITED LIFETIME WARRANTY FOR TOLERANCES AND EXCLUSIONS



PASSAGE, POCKET,

**BYPASS, BARN DOORS** 

 CUSTOMER:
 DATE: 12/22/22
 PO:

 DRAWING TITLE: GP510 LEVEL 2 STANDARD DOOR
 REVISION:
 PAGE: 1 of 1

 STICKING: STEP
 SPECIES: HDF STAVE
 PANEL: MDF BEVEL