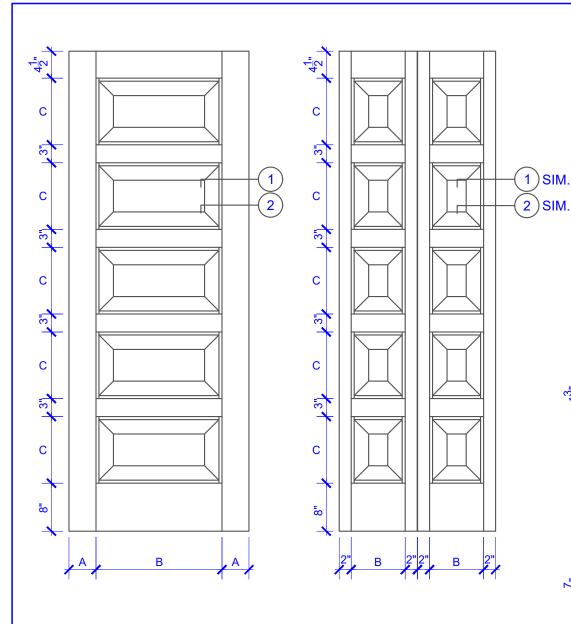

| DOOR COMPONENT SIZES |                       |                       |                        |
|----------------------|-----------------------|-----------------------|------------------------|
| DOOR WIDTH           | STILE<br>WIDTH<br>"A" | PANEL<br>WIDTH<br>"B" | PANEL<br>HEIGHT<br>"C" |
| 1-0 THRU 1-1         | 2"                    | VARIES                | VARIES                 |
| 1-2 THRU 1-3         | 3"                    | VARIES                | VARIES                 |
| 1-4 THRU 1-10        | 4"                    | VARIES                | VARIES                 |
| 2-0 THRU 4-0         | 4-1/2"                | VARIES                | VARIES                 |

## NOTES:

- 1. BIFOLD LEAF WIDTHS 10-11/16"-24" WILL HAVE 2" WIDE STILES.
- 2. ALL COMPONENTS (STILES, RAILS & MULLIONS) MEASUREMENTS ARE "NET" FACE-WIDTH DIMENSIONS, NOT INCLUDING STICKING PROFILES OR APPLIED MOULDING.

## **LEVEL 2 STEP STICKING**

## **DETAIL 1**

BIFO

**BIFOLD DOORS** 

\* SEE LIMITED LIFETIME WARRANTY FOR TOLERANCES AND EXCLUSIONS

PASSAGE, POCKET,

**BYPASS, BARN DOORS** 

 CUSTOMER:
 DATE: 12/22/22
 PO:

 DRAWING TITLE: GP510 LEVEL 2 STANDARD DOOR
 REVISION:
 PAGE: 1 of 1

 STICKING: STEP
 SPECIES: HDF STAVE
 PANEL: MDF BEVEL