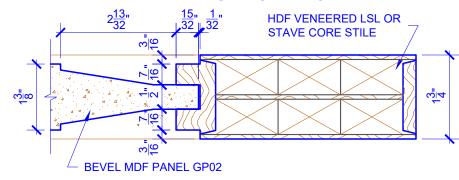

------|-----------------------|------------------------|
| DOOR WIDTH           | STILE<br>WIDTH<br>"A" | PANEL<br>WIDTH<br>"B" | PANEL<br>HEIGHT<br>"C" |
| 1-0 THRU 1-1         | 2"                    | VARIES                | VARIES                 |
| 1-2 THRU 1-3         | 3"                    | VARIES                | VARIES                 |
| 1-4 THRU 1-10        | 4"                    | VARIES                | VARIES                 |
| 2-0 THRU 4-0         | 4-1/2"                | VARIES                | VARIES                 |

## NOTES:

- 1. BIFOLD LEAF WIDTHS 10-11/16"-24" WILL HAVE 2" WIDE STILES.
- 2. ALL COMPONENTS (STILES, RAILS & MULLIONS) MEASUREMENTS ARE "NET" FACE-WIDTH DIMENSIONS, NOT INCLUDING STICKING PROFILES OR APPLIED MOULDING.

## **LEVEL 2 STEP STICKING**



## **DETAIL 1**



BIFO

**BIFOLD DOORS** 

\* SEE LIMITED LIFETIME WARRANTY FOR TOLERANCES AND EXCLUSIONS



PASSAGE, POCKET,

**BYPASS, BARN DOORS** 

 CUSTOMER:
 DATE: 12/22/22
 PO:

 DRAWING TITLE: GP510 LEVEL 2 STANDARD DOOR
 REVISION:
 PAGE: 1 of 1

 STICKING: STEP
 SPECIES: HDF STAVE
 PANEL: MDF BEVEL