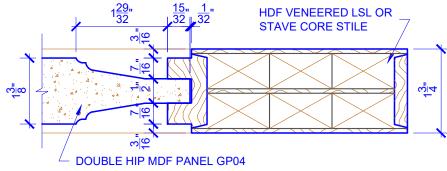

## **LEVEL 2 STEP STICKING**

STICKING: STEP SPECIES: HDF STAVE PANEL: MDF DOUBLE HIP