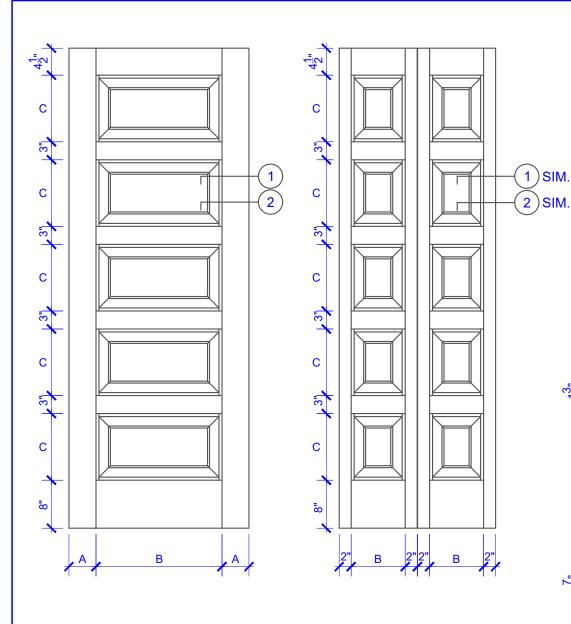

|  | DOOR COMPONENT SIZES |                       |                       |                        |
|--|----------------------|-----------------------|-----------------------|------------------------|
|  | DOOR WIDTH           | STILE<br>WIDTH<br>"A" | PANEL<br>WIDTH<br>"B" | PANEL<br>HEIGHT<br>"C" |
|  | 1-0 THRU 1-1         | 2"                    | VARIES                | VARIES                 |
|  | 1-2 THRU 1-3         | 3"                    | VARIES                | VARIES                 |
|  | 1-4 THRU 1-10        | 4"                    | VARIES                | VARIES                 |
|  | 2-0 THRU 4-0         | 4-1/2"                | VARIES                | VARIES                 |

## NOTES:

- 1. BIFOLD LEAF WIDTHS 10-11/16"-24" WILL HAVE 2" WIDE STILES.
- 2. ALL COMPONENTS (STILES, RAILS & MULLIONS) MEASUREMENTS ARE "NET" FACE-WIDTH DIMENSIONS, NOT INCLUDING STICKING PROFILES OR APPLIED MOULDING.

## **DETAIL 1**

**DETAIL 2** 

**BIFOLD DOORS** 

\* SEE LIMITED LIFETIME WARRANTY FOR TOLERANCES AND EXCLUSIONS

**PASSAGE, POCKET,** 

**BYPASS, BARN DOORS** 

CUSTOMER: DATE: 12/23/22 PO:

DRAWING TITLE: GP510 LEVEL 2 STANDARD DOOR REVISION: PAGE: 1 of 1