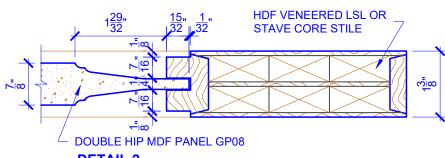

## **LEVEL 2 STEP STICKING**

STICKING: STEP SPECIES: HDF STAVE PANEL: MDF DOUBLE HIP