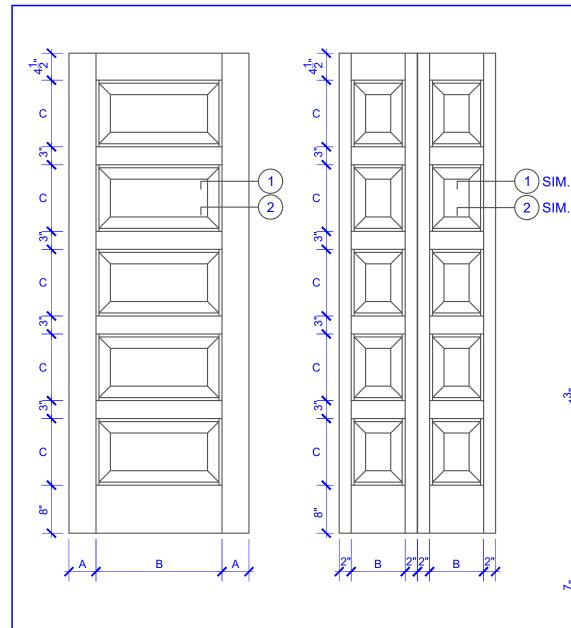

| DOOR COMPONENT SIZES |                       |                       |                        |
|----------------------|-----------------------|-----------------------|------------------------|
| DOOR WIDTH           | STILE<br>WIDTH<br>"A" | PANEL<br>WIDTH<br>"B" | PANEL<br>HEIGHT<br>"C" |
| 1-0 THRU 1-1         | 2"                    | VARIES                | VARIES                 |
| 1-2 THRU 1-3         | 3"                    | VARIES                | VARIES                 |
| 1-4 THRU 1-10        | 4"                    | VARIES                | VARIES                 |
| 2-0 THRU 4-0         | 4-1/2"                | VARIES                | VARIES                 |

## NOTES:

- 1. BIFOLD LEAF WIDTHS 10-11/16"-24" WILL HAVE 2" WIDE STILES.
- 2. ALL COMPONENTS (STILES, RAILS & MULLIONS) MEASUREMENTS ARE "NET" FACE-WIDTH DIMENSIONS, NOT INCLUDING STICKING PROFILES OR APPLIED MOULDING.

## **LEVEL 2 STEP STICKING**

## **DETAIL 1**

PASSAGE, POCKET, BYPASS, BARN DOORS **BIFOLD DOORS** 

\* SEE LIMITED LIFETIME WARRANTY FOR TOLERANCES AND EXCLUSIONS

 CUSTOMER:
 DATE: 12/23/22
 PO:

 DRAWING TITLE: GP510 LEVEL 2 STANDARD DOOR
 REVISION:
 PAGE: 1 of 1

 STICKING: STEP
 SPECIES: HDF STAVE
 PANEL: MDF SCOOP