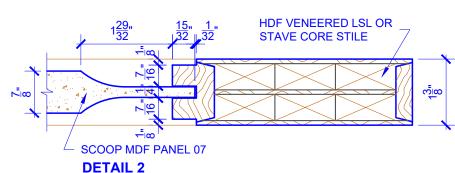

## **DETAIL 1**

PASSAGE, POCKET, BYPASS, BARN DOORS **BIFOLD DOORS** 

\* SEE LIMITED LIFETIME WARRANTY FOR TOLERANCES AND EXCLUSIONS

 CUSTOMER:
 DATE: 12/23/22
 PO:

 DRAWING TITLE: GP510 LEVEL 2 STANDARD DOOR
 REVISION:
 PAGE: 1 of 1

 STICKING: STEP
 SPECIES: HDF STAVE
 PANEL: MDF SCOOP