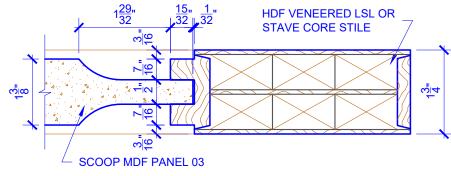

## **DETAIL 1**

PASSAGE, POCKET, BYPASS, BARN DOORS **BIFOLD DOORS** 

\* SEE LIMITED LIFETIME WARRANTY FOR TOLERANCES AND EXCLUSIONS

 CUSTOMER:
 DATE: 12/23/22
 PO:

 DRAWING TITLE: GP510 LEVEL 2 STANDARD DOOR
 REVISION:
 PAGE: 1 of 1

 STICKING: STEP
 SPECIES: HDF STAVE
 PANEL: MDF SCOOP