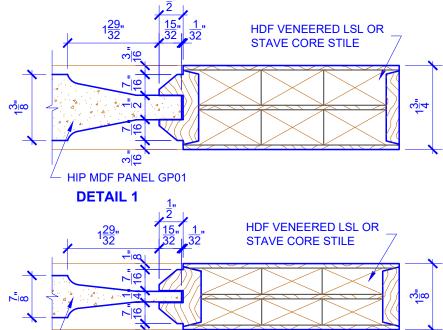

## **LEVEL 2 BEVEL STICKING**

**HIP MDF PANEL GP05** 

**DETAIL 2** 

\* SEE LIMITED LIFETIME WARRANTY FOR TOLERANCES AND EXCLUSIONS

 CUSTOMER:
 DATE: 03/01/23
 PO:

 DRAWING TITLE: GP607 LEVEL 2 STANDARD DOOR
 REVISION:
 PAGE: 1 of 1

 STICKING: BEVEL
 SPECIES: HDF STAVE
 PANEL: MDF HIP