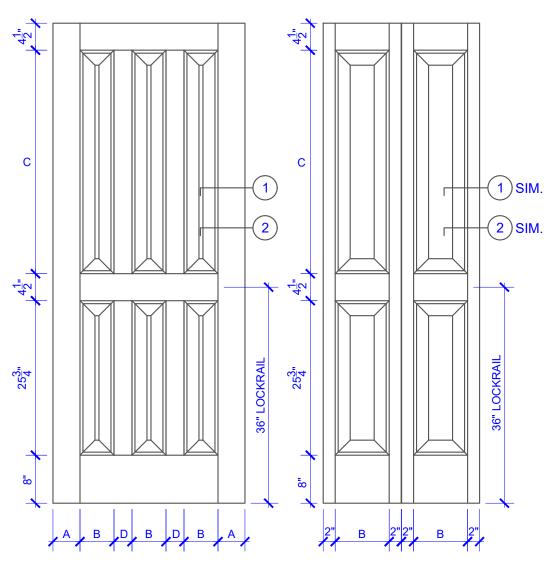

PASSAGE, POCKET, BYPASS, BARN DOORS **BIFOLD DOORS** 

## **DOOR COMPONENT SIZES** STILE **PANEL** TOP PANEL STILE **WIDTH WIDTH HEIGHT WIDTH** "B" "C" "D" "A" **DOOR WIDTH** 4" 2-8 THRU 2-10 **VARIES VARIES** 3-0 THRU 4-0 4-1/2" **VARIES VARIES** 3"

## NOTES:

- 1. BIFOLD LEAF WIDTHS 10-11/16"-24" WILL HAVE 2" WIDE STILES.
- 2. ALL COMPONENTS (STILES, RAILS & MULLIONS) MEASUREMENTS ARE "NET" FACE-WIDTH DIMENSIONS, NOT INCLUDING STICKING PROFILES OR APPLIED MOULDING.
- 3. DOORS NARROWER THAN 2'-8" IN WIDTH ON 3 PANEL WIDE DOORS WILL BE MADE AS 1-PANEL OR 2-PANEL WIDE IN A CORRESPONDING DESIGN. GP607 DESIGN 2-0 THRU 2-7 WIDE WOULD BE A GP401 DESIGN. GP607 DESIGN 1-0 THRU 1-10 WIDE WOULD BE A GP201 DESIGN.