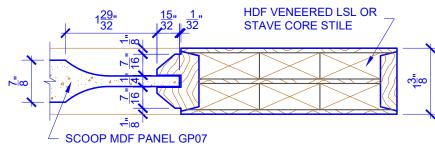

# **LEVEL 2 BEVEL STICKING**

# **DETAIL 1**

**DETAIL 2** 

\* SEE LIMITED LIFETIME WARRANTY FOR TOLERANCES AND EXCLUSIONS

CUSTOMER: DATE: 11/23/22 PO:

DRAWING TITLE: GP607 LEVEL 2 STANDARD DOOR REVISION: PAGE: 1 of 1

STICKING: BEVEL SPECIES: HDF STAVE PANEL: MDF SCOOP