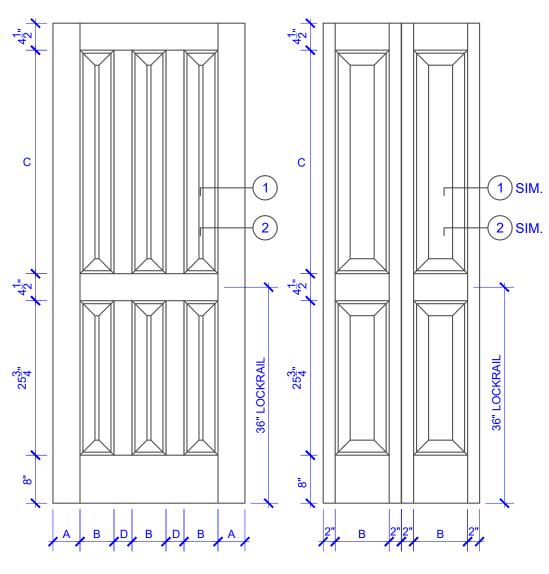

#### **DOOR COMPONENT SIZES** STILE **PANEL** TOP PANEL STILE **WIDTH WIDTH HEIGHT WIDTH** "B" "C" "D" "A" **DOOR WIDTH** 4" 2-8 THRU 2-10 **VARIES VARIES** 3-0 THRU 4-0 4-1/2" **VARIES VARIES** 3"

### NOTES:

- 1. BIFOLD LEAF WIDTHS 10-11/16"-24" WILL HAVE 2" WIDE STILES.
- 2. ALL COMPONENTS (STILES, RAILS & MULLIONS) MEASUREMENTS ARE "NET" FACE-WIDTH DIMENSIONS, NOT INCLUDING STICKING PROFILES OR APPLIED MOULDING.
- 3. DOORS NARROWER THAN 2'-8" IN WIDTH ON 3 PANEL WIDE DOORS WILL BE MADE AS 1-PANEL OR 2-PANEL WIDE IN A CORRESPONDING DESIGN. GP607 DESIGN 2-0 THRU 2-7 WIDE WOULD BE A GP401 DESIGN. GP607 DESIGN 1-0 THRU 1-10 WIDE WOULD BE A GP201 DESIGN.

# **DETAIL 1**

**DETAIL 2** 

\* SEE LIMITED LIFETIME WARRANTY FOR TOLERANCES AND EXCLUSIONS

CUSTOMER: DATE: 11/23/22 PO:

DRAWING TITLE: GP607 LEVEL 2 STANDARD DOOR REVISION: PAGE: 1 of 1

STICKING: BEVEL SPECIES: HDF STAVE PANEL: MDF SCOOP