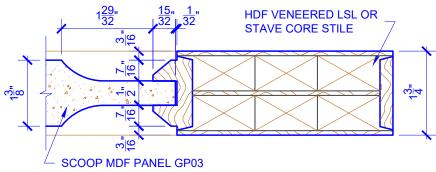

# **LEVEL 2 BEVEL STICKING**

# **DETAIL 1**

**DETAIL 2** 

\* SEE LIMITED LIFETIME WARRANTY FOR TOLERANCES AND EXCLUSIONS

CUSTOMER: DATE: 11/23/22 PO:

DRAWING TITLE: GP607 LEVEL 2 STANDARD DOOR REVISION: PAGE: 1 of 1

STICKING: BEVEL SPECIES: HDF STAVE PANEL: MDF SCOOP