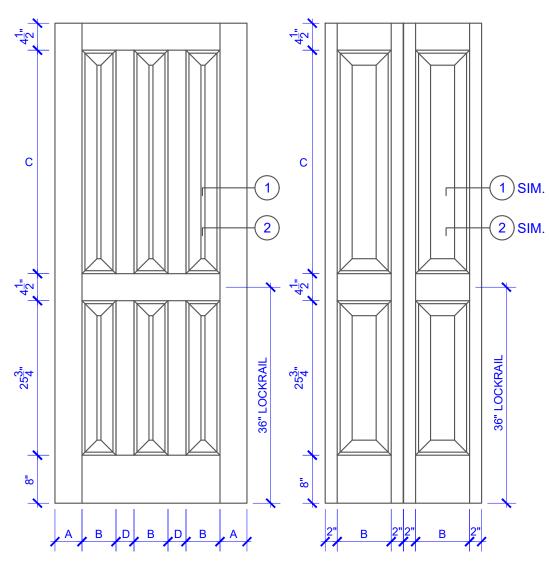

| DOOK COMIT ONLINT SIZES |                       |                       |                            |                       |
|-------------------------|-----------------------|-----------------------|----------------------------|-----------------------|
| DOOR WIDTH              | STILE<br>WIDTH<br>"A" | PANEL<br>WIDTH<br>"B" | TOP PANEL<br>HEIGHT<br>"C" | STILE<br>WIDTH<br>"D" |
| 2-8 THRU 2-10           | 4"                    | VARIES                | VARIES                     | 2"                    |
| 3-0 THRU 4-0            | 4-1/2"                | VARIES                | VARIES                     | 3"                    |
| NOTES:                  |                       |                       |                            |                       |

DOOP COMPONENT SIZES

- 1. BIFOLD LEAF WIDTHS 10-11/16"-24" WILL HAVE 2" WIDE STILES.
- ALL COMPONENTS (STILES, RAILS & MULLIONS) MEASUREMENTS ARE "NET" FACE-WIDTH DIMENSIONS, NOT INCLUDING STICKING PROFILES OR APPLIED
- DOORS NARROWER THAN 2'-8" IN WIDTH ON 3 PANEL WIDE DOORS WILL BE MADE AS 1-PANEL OR 2-PANEL WIDE IN A CORRESPONDING DESIGN. GP607 DESIGN 2-0 THRU 2-7 WIDE WOULD BE A GP401 DESIGN. GP607 DESIGN 1-0 THRU 1-10 WIDE WOULD BE A GP201 DESIGN

## **DETAIL 1**

**DETAIL 2** 

**PASSAGE, POCKET, BYPASS, BARN DOORS**  **BIFOLD DOORS** 

\* SEE LIMITED LIFETIME WARRANTY FOR TOLERANCES AND EXCLUSIONS

CUSTOMER: DATE: 12/02/22 PO: DRAWING TITLE: GP607 LEVEL 2 STANDARD DOOR **REVISION:** PAGE: 1 of 1 STICKING: OGEE SPECIES: HDF STAVE PANEL: MDF HIP