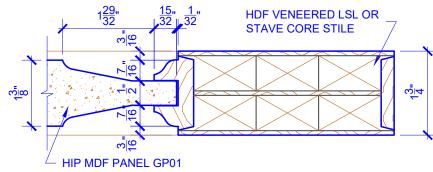

## **LEVEL 2 OGEE STICKING**

## **DETAIL 1**

**DETAIL 2** 

**PASSAGE, POCKET, BYPASS, BARN DOORS**  **BIFOLD DOORS** 

\* SEE LIMITED LIFETIME WARRANTY FOR TOLERANCES AND EXCLUSIONS

CUSTOMER: DATE: 12/02/22 PO: DRAWING TITLE: GP607 LEVEL 2 STANDARD DOOR **REVISION:** PAGE: 1 of 1 STICKING: OGEE SPECIES: HDF STAVE PANEL: MDF HIP