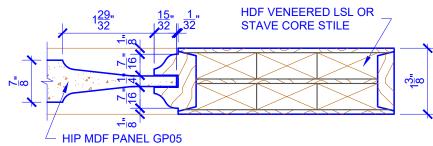

## **LEVEL 2 OGEE STICKING**

## **DETAIL 1**

**DETAIL 2** 

**PASSAGE, POCKET, BYPASS, BARN DOORS**  **BIFOLD DOORS** 

\* SEE LIMITED LIFETIME WARRANTY FOR TOLERANCES AND EXCLUSIONS

CUSTOMER: DATE: 12/02/22 PO: DRAWING TITLE: GP607 LEVEL 2 STANDARD DOOR **REVISION:** PAGE: 1 of 1 STICKING: OGEE SPECIES: HDF STAVE PANEL: MDF HIP