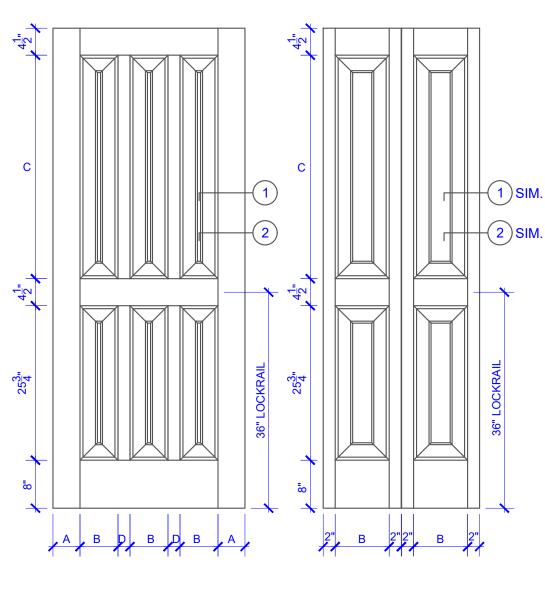

| DOOR COMPONENT SIZES |                       |                       |                            |                       |
|----------------------|-----------------------|-----------------------|----------------------------|-----------------------|
| DOOR WIDTH           | STILE<br>WIDTH<br>"A" | PANEL<br>WIDTH<br>"B" | TOP PANEL<br>HEIGHT<br>"C" | STILE<br>WIDTH<br>"D" |
| 2-8 THRU 2-10        | 4"                    | VARIES                | VARIES                     | 2"                    |
| 3-0 THRU 4-0         | 4-1/2"                | VARIES                | VARIES                     | 3"                    |

## NOTES:

- 1. BIFOLD LEAF WIDTHS 10-11/16"-24" WILL HAVE 2" WIDE STILES.
- 2. ALL COMPONENTS (STILES, RAILS & MULLIONS) MEASUREMENTS ARE "NET" FACE-WIDTH DIMENSIONS, NOT INCLUDING STICKING PROFILES OR APPLIED MOULDING
- 3. DOORS NARROWER THAN 2'-8" IN WIDTH ON 3 PANEL WIDE DOORS WILL BE MADE AS 1-PANEL OR 2-PANEL WIDE IN A CORRESPONDING DESIGN. GP607 DESIGN 2-0 THRU 2-7 WIDE WOULD BE A GP401 DESIGN. GP607 DESIGN 1-0 THRU 1-10 WIDE WOULD BE A GP201 DESIGN.

## **DETAIL 1**

PASSAGE, POCKET, BYPASS, BARN DOORS **BIFOLD DOORS** 

**DETAIL 2** 

\* SEE LIMITED LIFETIME WARRANTY FOR TOLERANCES AND EXCLUSIONS

CUSTOMER: DATE: 12/12/22 PO:

DRAWING TITLE: GP607 LEVEL 2 STANDARD DOOR REVISION: 01 PAGE: 1 of 1