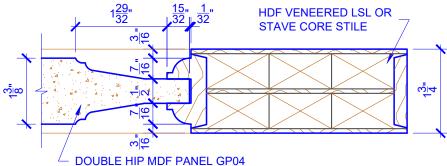

## **LEVEL 2 OVOLO STICKING**

STICKING: OVOLO SPECIES: HDF STAVE PANEL: MDF DOUBLE HIP