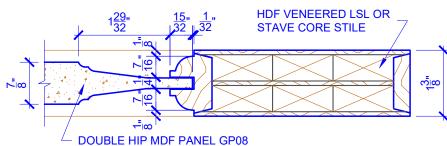

## **LEVEL 2 OVOLO STICKING**

STICKING: OVOLO SPECIES: HDF STAVE PANEL: MDF DOUBLE HIP