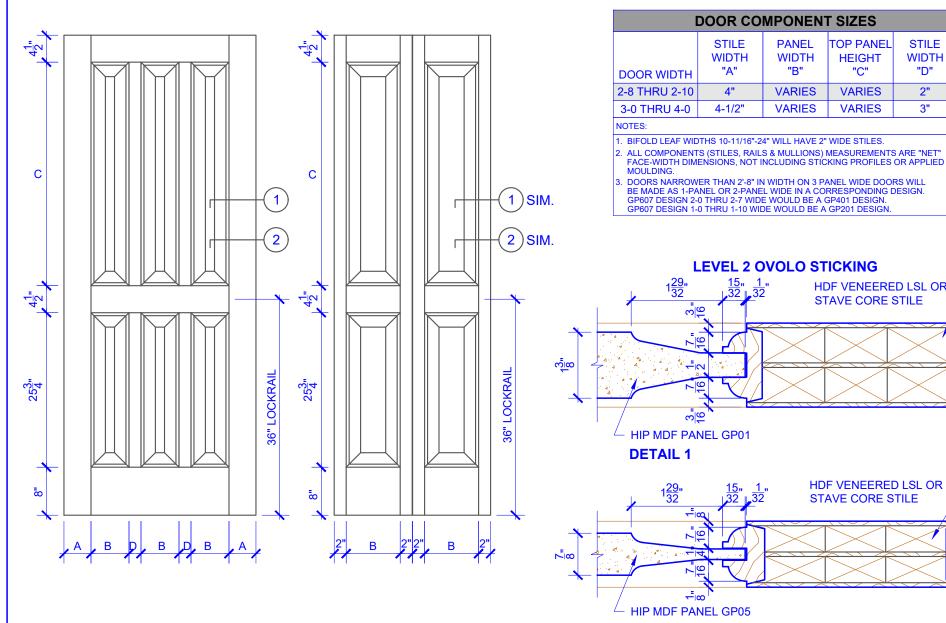

**PASSAGE, POCKET, BYPASS, BARN DOORS**  **BIFOLD DOORS** 

\* SEE LIMITED LIFETIME WARRANTY FOR TOLERANCES AND EXCLUSIONS

**PANEL** 

**WIDTH** 

"B"

**VARIES** 

**VARIES** 

"A"

4"

TOP PANEL

**HEIGHT** 

"C"

**VARIES** 

**VARIES** 

HDF VENEERED LSL OR

STAVE CORE STILE

HDF VENEERED LSL OR

STAVE CORE STILE

STILE

**WIDTH** 

"D"

3"

હોં4

ယ္နီက

| CUSTOMER:                                  |                    | DATE: 04/06 | 04/06/23 F       |  | PO:          |  |
|--------------------------------------------|--------------------|-------------|------------------|--|--------------|--|
| DRAWING TITLE: GP607 LEVEL 2 STANDARD DOOR |                    |             | REVISION: 01 PAG |  | PAGE: 1 of 1 |  |
| STICKING: OVOLO                            | SPECIES: HDF STAVE |             | PANEL: MDF HIP   |  |              |  |

**DETAIL 2** 