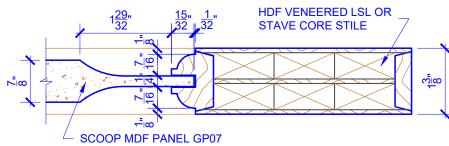

## **LEVEL 2 OVOLO STICKING**

 STICKING: OVOLO
 SPECIES: HDF STAVE
 PANEL: MDF SCOOP