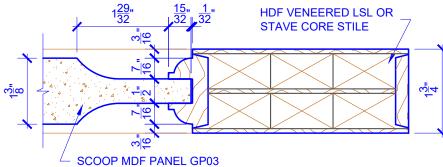

## **LEVEL 2 OVOLO STICKING**

 STICKING: OVOLO
 SPECIES: HDF STAVE
 PANEL: MDF SCOOP