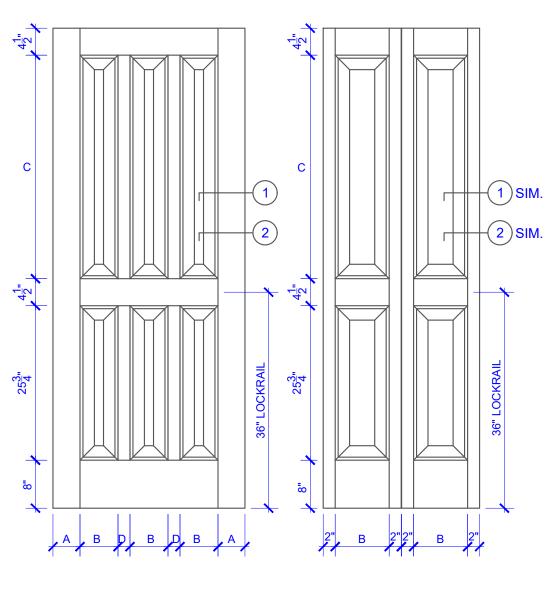

| DOOR COMPONENT SIZES |                       |                       |                            |                       |
|----------------------|-----------------------|-----------------------|----------------------------|-----------------------|
| DOOR WIDTH           | STILE<br>WIDTH<br>"A" | PANEL<br>WIDTH<br>"B" | TOP PANEL<br>HEIGHT<br>"C" | STILE<br>WIDTH<br>"D" |
| 2-8 THRU 2-10        | 4"                    | VARIES                | VARIES                     | 2"                    |
| 3-0 THRU 4-0         | 4-1/2"                | VARIES                | VARIES                     | 3"                    |

## NOTES:

- 1. BIFOLD LEAF WIDTHS 10-11/16"-24" WILL HAVE 2" WIDE STILES.
- 2. ALL COMPONENTS (STILES, RAILS & MULLIONS) MEASUREMENTS ARE "NET" FACE-WIDTH DIMENSIONS, NOT INCLUDING STICKING PROFILES OR APPLIED MOILI DING
- 3. DOORS NARROWER THAN 2'-8" IN WIDTH ON 3 PANEL WIDE DOORS WILL BE MADE AS 1-PANEL OR 2-PANEL WIDE IN A CORRESPONDING DESIGN. GP607 DESIGN 2-0 THRU 2-7 WIDE WOULD BE A GP401 DESIGN. GP607 DESIGN 1-0 THRU 1-10 WIDE WOULD BE A GP201 DESIGN.

## **DETAIL 1**

PASSAGE, POCKET, BYPASS, BARN DOORS **BIFOLD DOORS** 

**DETAIL 2** 

\* SEE LIMITED LIFETIME WARRANTY FOR TOLERANCES AND EXCLUSIONS

 CUSTOMER:
 DATE: 04/06/23
 PO:

 DRAWING TITLE: GP607 LEVEL 2 STANDARD DOOR
 REVISION:
 PAGE: 1 of 1