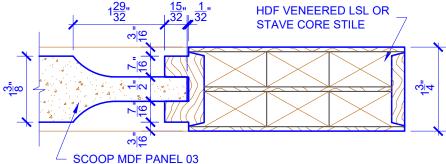

## **LEVEL 2 STEP STICKING**

STICKING: STEP

SPECIES: HDF STAVE

PANEL: MDF SCOOP