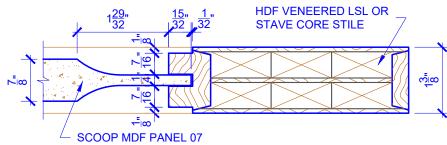

## **LEVEL 2 STEP STICKING**

STICKING: STEP

SPECIES: HDF STAVE

PANEL: MDF SCOOP