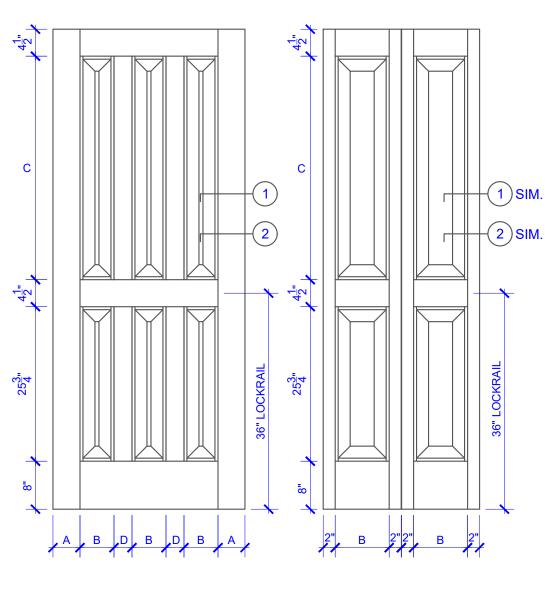

| DOOR COMPONENT SIZES |                       |                       |                            |                       |
|----------------------|-----------------------|-----------------------|----------------------------|-----------------------|
| DOOR WIDTH           | STILE<br>WIDTH<br>"A" | PANEL<br>WIDTH<br>"B" | TOP PANEL<br>HEIGHT<br>"C" | STILE<br>WIDTH<br>"D" |
| 2-8 THRU 2-10        | 4"                    | VARIES                | VARIES                     | 2"                    |
| 3-0 THRU 4-0         | 4-1/2"                | VARIES                | VARIES                     | 3"                    |

## NOTES:

- 1. BIFOLD LEAF WIDTHS 10-11/16"-24" WILL HAVE 2" WIDE STILES.
- 2. ALL COMPONENTS (STILES, RAILS & MULLIONS) MEASUREMENTS ARE "NET" FACE-WIDTH DIMENSIONS, NOT INCLUDING STICKING PROFILES OR APPLIED MOULDING
- 3. DOORS NARROWER THAN 2'-8" IN WIDTH ON 3 PANEL WIDE DOORS WILL BE MADE AS 1-PANEL OR 2-PANEL WIDE IN A CORRESPONDING DESIGN. GP607 DESIGN 2-0 THRU 2-7 WIDE WOULD BE A GP401 DESIGN. GP607 DESIGN 1-0 THRU 1-10 WIDE WOULD BE A GP201 DESIGN.

## **DETAIL 1**

PASSAGE, POCKET, BYPASS, BARN DOORS **BIFOLD DOORS** 

**DETAIL 2** 

\* SEE LIMITED LIFETIME WARRANTY FOR TOLERANCES AND EXCLUSIONS

CUSTOMER:

DATE: 12/23/22

PO:

DRAWING TITLE: GP607 LEVEL 2 STANDARD DOOR