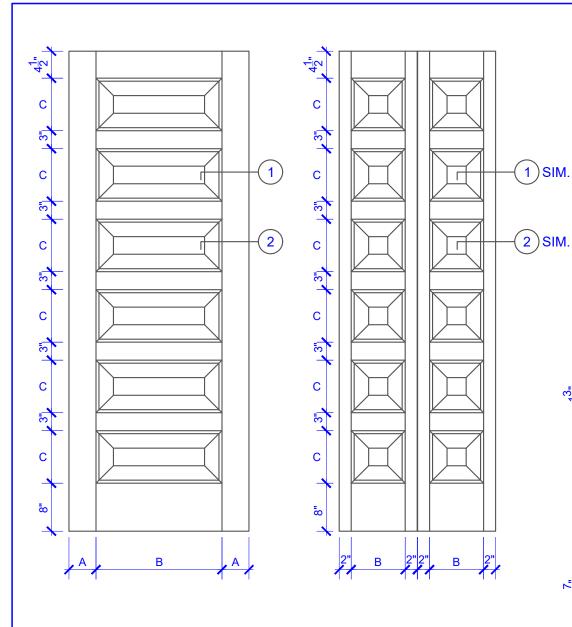

| DOOR COMPONENT SIZES |                       |                       |                        |
|----------------------|-----------------------|-----------------------|------------------------|
| DOOR WIDTH           | STILE<br>WIDTH<br>"A" | PANEL<br>WIDTH<br>"B" | PANEL<br>HEIGHT<br>"C" |
| 1-0 THRU 1-1         | 2"                    | VARIES                | VARIES                 |
| 1-2 THRU 1-3         | 3"                    | VARIES                | VARIES                 |
| 1-4 THRU 1-10        | 4"                    | VARIES                | VARIES                 |
| 2-0 THRU 4-0         | 4-1/2"                | VARIES                | VARIES                 |

## NOTES:

- 1. BIFOLD LEAF WIDTHS 10-11/16"-24" WILL HAVE 2" WIDE STILES.
- 2. ALL COMPONENTS (STILES, RAILS & MULLIONS) MEASUREMENTS ARE "NET" FACE-WIDTH DIMENSIONS, NOT INCLUDING STICKING PROFILES OR APPLIED MOULDING.

## **LEVEL 2 BEVEL STICKING**

## **DETAIL 1**

PASSAGE, POCKET, BYPASS, BARN DOORS **BIFOLD DOORS** 

\* SEE LIMITED LIFETIME WARRANTY FOR TOLERANCES AND EXCLUSIONS

CUSTOMER:

DATE: 11/23/22

PO:

DRAWING TITLE: GP610 LEVEL 2 STANDARD DOOR

STICKING: BEVEL

SPECIES: HDF STAVE

PANEL: MDF BEVEL