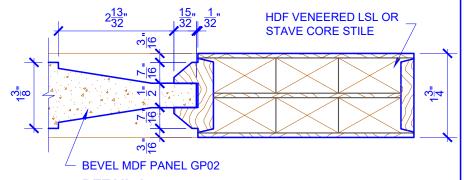

## **LEVEL 2 BEVEL STICKING**

## **DETAIL 1**

PASSAGE, POCKET, BYPASS, BARN DOORS **BIFOLD DOORS** 

\* SEE LIMITED LIFETIME WARRANTY FOR TOLERANCES AND EXCLUSIONS

CUSTOMER:

DATE: 11/23/22

PO:

DRAWING TITLE: GP610 LEVEL 2 STANDARD DOOR

STICKING: BEVEL

SPECIES: HDF STAVE

PANEL: MDF BEVEL