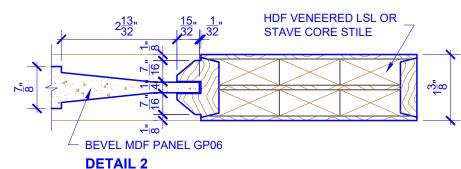

## **LEVEL 2 BEVEL STICKING**

## **DETAIL 1**

PASSAGE, POCKET, BYPASS, BARN DOORS **BIFOLD DOORS** 

\* SEE LIMITED LIFETIME WARRANTY FOR TOLERANCES AND EXCLUSIONS

CUSTOMER:

DATE: 11/23/22

PO:

DRAWING TITLE: GP610 LEVEL 2 STANDARD DOOR

STICKING: BEVEL

SPECIES: HDF STAVE

PANEL: MDF BEVEL