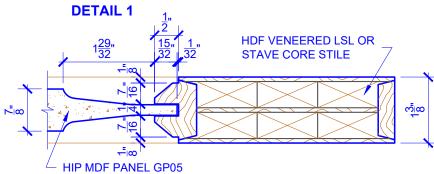

## **LEVEL 2 BEVEL STICKING**

**DETAIL 2** 

\* SEE LIMITED LIFETIME WARRANTY FOR TOLERANCES AND EXCLUSIONS

GRAND PORTE

SERIES

PASSAGE, POCKET,

**BYPASS, BARN DOORS** 

| CUSTOMER:                                  |                    | DATE: 03/01/23 |                | PO: |              |
|--------------------------------------------|--------------------|----------------|----------------|-----|--------------|
| DRAWING TITLE: GP610 LEVEL 2 STANDARD DOOR |                    |                | REVISION:      |     | PAGE: 1 of 1 |
| STICKING: BEVEL                            | SPECIES: HDF STAVE |                | PANEL: MDF HIP |     |              |