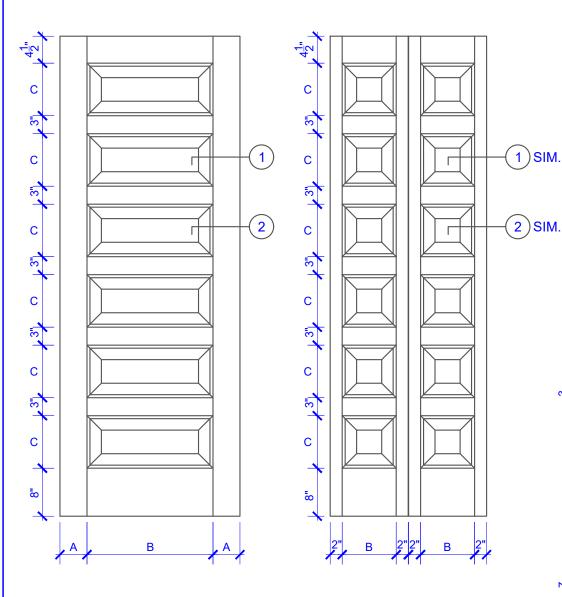

**BIFOLD DOORS** 

**DOOR COMPONENT SIZES STILE PANEL PANEL WIDTH WIDTH HEIGHT** "A" "B" "C" **DOOR WIDTH VARIES** 1-0 THRU 1-1 **VARIES** 1-2 THRU 1-3 3" **VARIES VARIES** 1-4 THRU 1-10 4" **VARIES VARIES** 2-0 THRU 4-0 4-1/2" **VARIES VARIES** 

## NOTES:

- 1. BIFOLD LEAF WIDTHS 10-11/16"-24" WILL HAVE 2" WIDE STILES.
- 2. ALL COMPONENTS (STILES, RAILS & MULLIONS) MEASUREMENTS ARE "NET" FACE-WIDTH DIMENSIONS, NOT INCLUDING STICKING PROFILES OR APPLIED MOULDING.