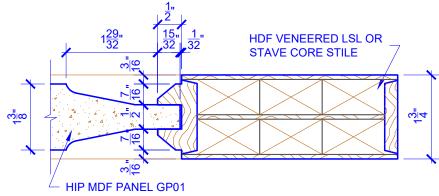

## **LEVEL 2 BEVEL STICKING**

**DETAIL 2** 

\* SEE LIMITED LIFETIME WARRANTY FOR TOLERANCES AND EXCLUSIONS

GRAND PORTE

SERIES

PASSAGE, POCKET,

**BYPASS, BARN DOORS** 

| CUSTOMER:                                  |                    | DATE: 03/01/23 |                | PO: |              |
|--------------------------------------------|--------------------|----------------|----------------|-----|--------------|
| DRAWING TITLE: GP610 LEVEL 2 STANDARD DOOR |                    |                | REVISION:      |     | PAGE: 1 of 1 |
| STICKING: BEVEL                            | SPECIES: HDF STAVE |                | PANEL: MDF HIP |     |              |