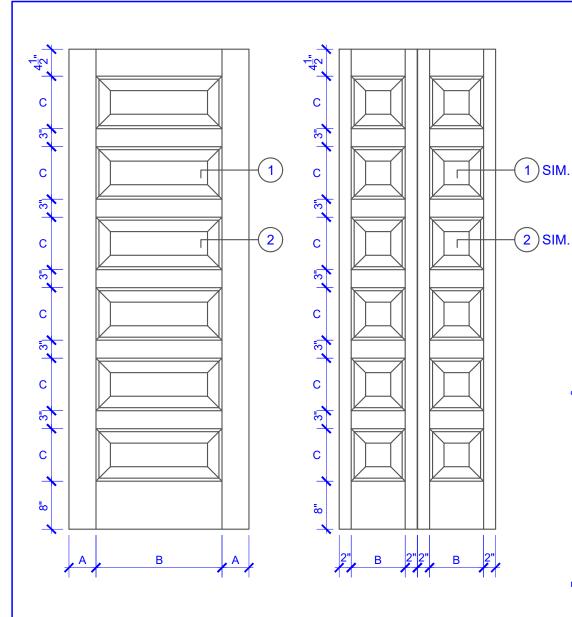

| DOOR COMPONENT SIZES |                       |                       |                        |
|----------------------|-----------------------|-----------------------|------------------------|
| DOOR WIDTH           | STILE<br>WIDTH<br>"A" | PANEL<br>WIDTH<br>"B" | PANEL<br>HEIGHT<br>"C" |
| 1-0 THRU 1-1         | 2"                    | VARIES                | VARIES                 |
| 1-2 THRU 1-3         | 3"                    | VARIES                | VARIES                 |
| 1-4 THRU 1-10        | 4"                    | VARIES                | VARIES                 |
| 2-0 THRU 4-0         | 4-1/2"                | VARIES                | VARIES                 |

## NOTES:

- 1. BIFOLD LEAF WIDTHS 10-11/16"-24" WILL HAVE 2" WIDE STILES.
- 2. ALL COMPONENTS (STILES, RAILS & MULLIONS) MEASUREMENTS ARE "NET" FACE-WIDTH DIMENSIONS, NOT INCLUDING STICKING PROFILES OR APPLIED MOULDING.

## **DETAIL 1**

**DETAIL 2** 

**BIFOLD DOORS** 

\* SEE LIMITED LIFETIME WARRANTY FOR TOLERANCES AND EXCLUSIONS

**PASSAGE, POCKET,** 

**BYPASS, BARN DOORS** 

 CUSTOMER:
 DATE: 12/02/22
 PO:

 DRAWING TITLE: GP610 LEVEL 2 STANDARD DOOR
 REVISION:
 PAGE: 1 of 1