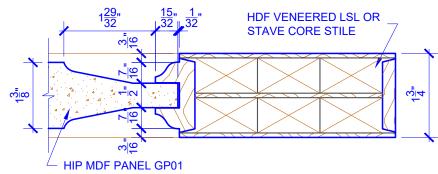

## **LEVEL 2 OGEE STICKING**

 STICKING: OGEE
 SPECIES: HDF STAVE
 PANEL: MDF HIP