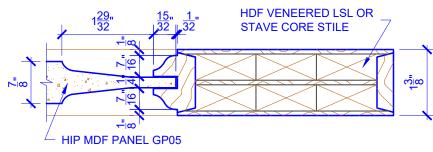

## **LEVEL 2 OGEE STICKING**

 STICKING: OGEE
 SPECIES: HDF STAVE
 PANEL: MDF HIP