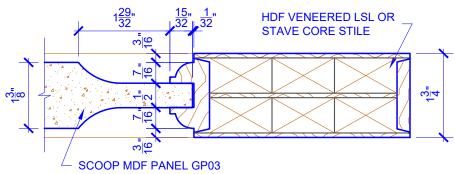

## **LEVEL 2 OVOLO STICKING**

## **DETAIL 1**

**BIFOLD DOORS** 

\* SEE LIMITED LIFETIME WARRANTY FOR TOLERANCES AND EXCLUSIONS

PASSAGE, POCKET,

**BYPASS, BARN DOORS** 

CUSTOMER: DATE: 04/06/23 PO: DRAWING TITLE: GP610 LEVEL 2 STANDARD DOOR **REVISION:** PAGE: 1 of 1 STICKING: OVOLO SPECIES: HDF STAVE PANEL: MDF SCOOP