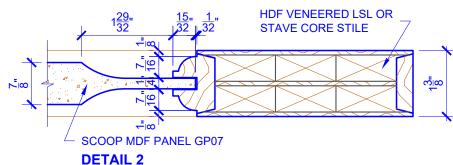

## **DETAIL 1**

**BIFOLD DOORS** 

\* SEE LIMITED LIFETIME WARRANTY FOR TOLERANCES AND EXCLUSIONS

PASSAGE, POCKET,

**BYPASS, BARN DOORS** 

CUSTOMER: DATE: 04/06/23 PO: DRAWING TITLE: GP610 LEVEL 2 STANDARD DOOR **REVISION:** PAGE: 1 of 1 STICKING: OVOLO SPECIES: HDF STAVE PANEL: MDF SCOOP