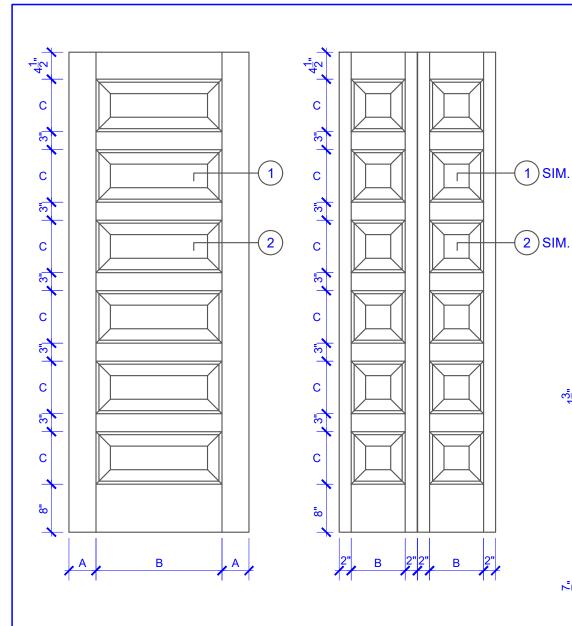

| DOOR COMPONENT SIZES |                       |                       |                        |
|----------------------|-----------------------|-----------------------|------------------------|
| DOOR WIDTH           | STILE<br>WIDTH<br>"A" | PANEL<br>WIDTH<br>"B" | PANEL<br>HEIGHT<br>"C" |
| 1-0 THRU 1-1         | 2"                    | VARIES                | VARIES                 |
| 1-2 THRU 1-3         | 3"                    | VARIES                | VARIES                 |
| 1-4 THRU 1-10        | 4"                    | VARIES                | VARIES                 |
| 2-0 THRU 4-0         | 4-1/2"                | VARIES                | VARIES                 |

## NOTES:

- 1. BIFOLD LEAF WIDTHS 10-11/16"-24" WILL HAVE 2" WIDE STILES
- 2. ALL COMPONENTS (STILES, RAILS & MULLIONS) MEASUREMENTS ARE "NET" FACE-WIDTH DIMENSIONS, NOT INCLUDING STICKING PROFILES OR APPLIED MOULDING.

## **LEVEL 2 OVOLO STICKING**

## **DETAIL 1**

**BIFOLD DOORS** 

\* SEE LIMITED LIFETIME WARRANTY FOR TOLERANCES AND EXCLUSIONS

PASSAGE, POCKET,

**BYPASS, BARN DOORS** 

CUSTOMER: DATE: 04/06/23 PO: DRAWING TITLE: GP610 LEVEL 2 STANDARD DOOR **REVISION:** PAGE: 1 of 1 STICKING: OVOLO SPECIES: HDF STAVE PANEL: MDF SCOOP