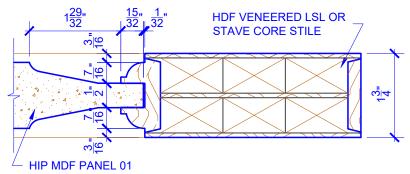

## **LEVEL 2 OVOLO STICKING**

 STICKING: OVOLO
 SPECIES: HDF STAVE
 PANEL: MDF HIP