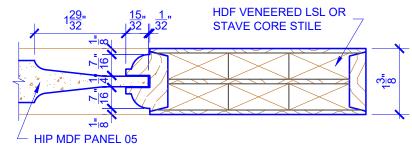

## **LEVEL 2 OVOLO STICKING**

 STICKING: OVOLO
 SPECIES: HDF STAVE
 PANEL: MDF HIP