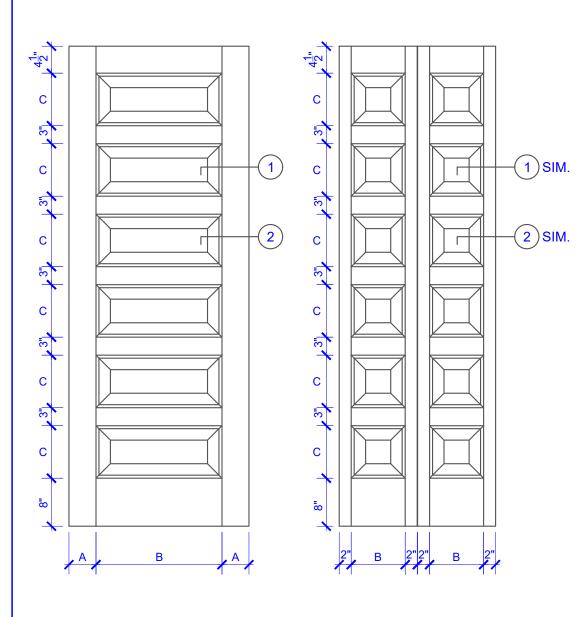

| DOOR COMPONENT SIZES |                       |                       |                        |
|----------------------|-----------------------|-----------------------|------------------------|
| DOOR WIDTH           | STILE<br>WIDTH<br>"A" | PANEL<br>WIDTH<br>"B" | PANEL<br>HEIGHT<br>"C" |
| 1-0 THRU 1-1         | 2"                    | VARIES                | VARIES                 |
| 1-2 THRU 1-3         | 3"                    | VARIES                | VARIES                 |
| 1-4 THRU 1-10        | 4"                    | VARIES                | VARIES                 |
| 2-0 THRU 4-0         | 4-1/2"                | VARIES                | VARIES                 |

## NOTES:

- 1. BIFOLD LEAF WIDTHS 10-11/16"-24" WILL HAVE 2" WIDE STILES.
- 2. ALL COMPONENTS (STILES, RAILS & MULLIONS) MEASUREMENTS ARE "NET" FACE-WIDTH DIMENSIONS, NOT INCLUDING STICKING PROFILES OR APPLIED MOULDING.

## **LEVEL 2 OVOLO STICKING**

## **DETAIL 1**

**DETAIL 2** 

**BIFOLD DOORS** 

\* SEE LIMITED LIFETIME WARRANTY FOR TOLERANCES AND EXCLUSIONS

**PASSAGE, POCKET,** 

**BYPASS, BARN DOORS** 

 CUSTOMER:
 DATE: 06/02/22
 PO:

 DRAWING TITLE: GP610 LEVEL 2 STANDARD DOOR
 REVISION:
 PAGE: 1 of 1