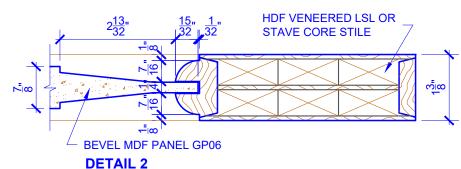

## **LEVEL 2 QUARTER ROUND STICKING**

STICKING: QUARTER ROUND SPECIES: HDF STAVE PANEL: MDF BEVEL