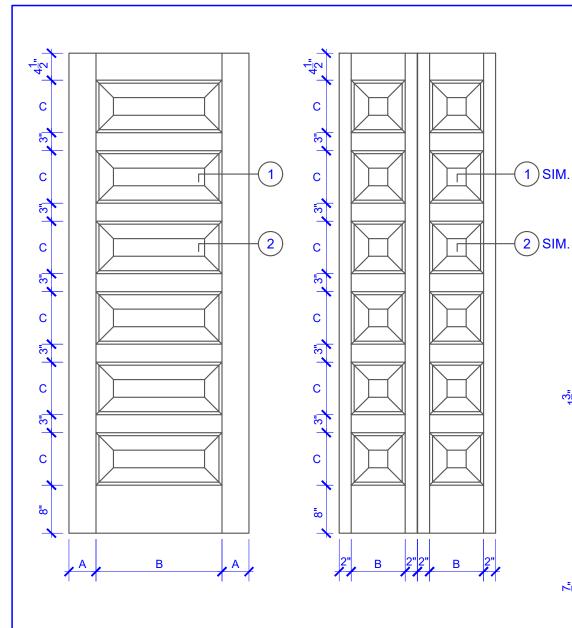

| DOOR COMPONENT SIZES |                       |                       |                        |
|----------------------|-----------------------|-----------------------|------------------------|
| DOOR WIDTH           | STILE<br>WIDTH<br>"A" | PANEL<br>WIDTH<br>"B" | PANEL<br>HEIGHT<br>"C" |
| 1-0 THRU 1-1         | 2"                    | VARIES                | VARIES                 |
| 1-2 THRU 1-3         | 3"                    | VARIES                | VARIES                 |
| 1-4 THRU 1-10        | 4"                    | VARIES                | VARIES                 |
| 2-0 THRU 4-0         | 4-1/2"                | VARIES                | VARIES                 |

## NOTES:

- 1. BIFOLD LEAF WIDTHS 10-11/16"-24" WILL HAVE 2" WIDE STILES.
- 2. ALL COMPONENTS (STILES, RAILS & MULLIONS) MEASUREMENTS ARE "NET" FACE-WIDTH DIMENSIONS, NOT INCLUDING STICKING PROFILES OR APPLIED MOULDING.

## **DETAIL 1**

PASSAGE, POCKET, BYPASS, BARN DOORS **BIFOLD DOORS** 

\* SEE LIMITED LIFETIME WARRANTY FOR TOLERANCES AND EXCLUSIONS

CUSTOMER: DATE: 12/21/22 PO:

DRAWING TITLE: GP610 LEVEL 2 STANDARD DOOR REVISION: PAGE: 1 of 1

STICKING: QUARTER ROUND SPECIES: HDF STAVE PANEL: MDF BEVEL