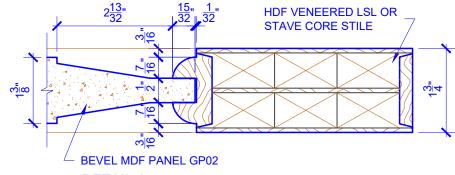

## **LEVEL 2 QUARTER ROUND STICKING**

STICKING: QUARTER ROUND SPECIES: HDF STAVE PANEL: MDF BEVEL