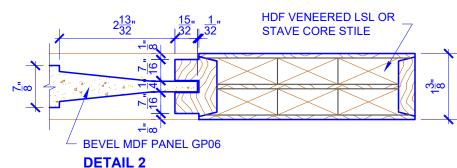

## **DETAIL 1**

PASSAGE, POCKET, BYPASS, BARN DOORS **BIFOLD DOORS** 

\* SEE LIMITED LIFETIME WARRANTY FOR TOLERANCES AND EXCLUSIONS

CUSTOMER:

DRAWING TITLE: GP610 LEVEL 2 STANDARD DOOR

STICKING: STEP

DATE: 12/22/22

PO:

REVISION:

PAGE: 1 of 1

PANEL: MDF BEVEL