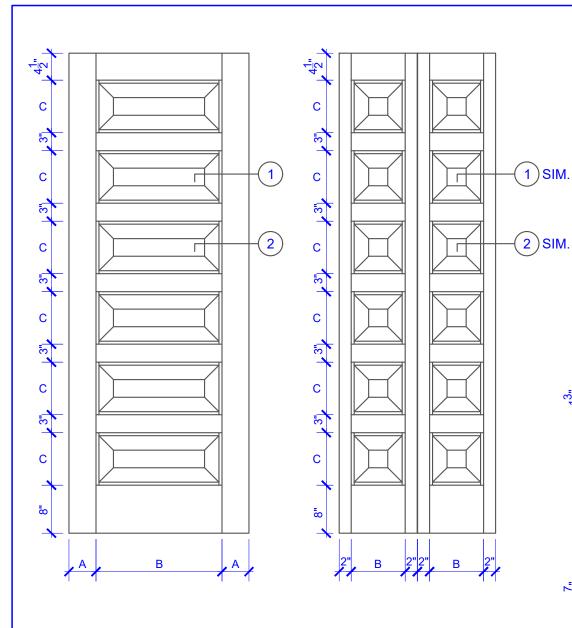

| DOOR COMPONENT SIZES |                       |                       |                        |
|----------------------|-----------------------|-----------------------|------------------------|
| DOOR WIDTH           | STILE<br>WIDTH<br>"A" | PANEL<br>WIDTH<br>"B" | PANEL<br>HEIGHT<br>"C" |
| 1-0 THRU 1-1         | 2"                    | VARIES                | VARIES                 |
| 1-2 THRU 1-3         | 3"                    | VARIES                | VARIES                 |
| 1-4 THRU 1-10        | 4"                    | VARIES                | VARIES                 |
| 2-0 THRU 4-0         | 4-1/2"                | VARIES                | VARIES                 |

## NOTES:

- 1. BIFOLD LEAF WIDTHS 10-11/16"-24" WILL HAVE 2" WIDE STILES.
- 2. ALL COMPONENTS (STILES, RAILS & MULLIONS) MEASUREMENTS ARE "NET" FACE-WIDTH DIMENSIONS, NOT INCLUDING STICKING PROFILES OR APPLIED MOULDING.

## **LEVEL 2 STEP STICKING**

## **DETAIL 1**

PASSAGE, POCKET, BYPASS, BARN DOORS **BIFOLD DOORS** 

\* SEE LIMITED LIFETIME WARRANTY FOR TOLERANCES AND EXCLUSIONS

CUSTOMER:

DRAWING TITLE: GP610 LEVEL 2 STANDARD DOOR

STICKING: STEP

DATE: 12/22/22