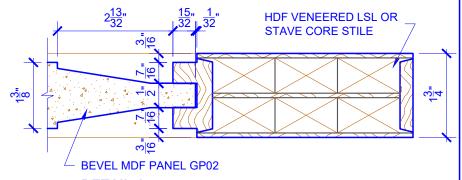

## **DETAIL 1**

PASSAGE, POCKET, BYPASS, BARN DOORS **BIFOLD DOORS** 

\* SEE LIMITED LIFETIME WARRANTY FOR TOLERANCES AND EXCLUSIONS

CUSTOMER:

DRAWING TITLE: GP610 LEVEL 2 STANDARD DOOR

STICKING: STEP

DATE: 12/22/22

PO:

REVISION:

PAGE: 1 of 1

PANEL: MDF BEVEL