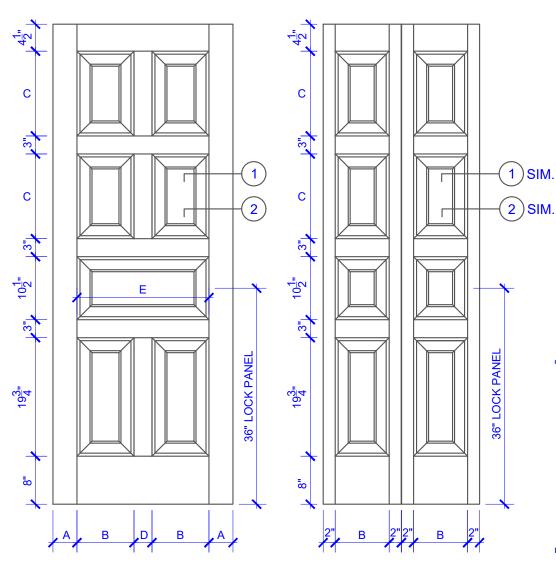

| DOOR COMPONENT SIZES |                       |                       |                               |                         |                       |
|----------------------|-----------------------|-----------------------|-------------------------------|-------------------------|-----------------------|
| DOOR WIDTH           | STILE<br>WIDTH<br>"A" | PANEL<br>WIDTH<br>"B" | TOP<br>PANEL<br>HEIGHT<br>"C" | MIDRAIL<br>WIDTH<br>"D" | PANEL<br>WIDTH<br>"E" |
| 2-0 THRU 2-4         | 4"                    | VARIES                | VARIES                        | 2"                      | VARIES                |
| 2-6 THRU 4-0         | 4-1/2"                | VARIES                | VARIES                        | 3"                      | VARIES                |

## NOTES:

- 1. BIFOLD LEAF WIDTHS 10-11/16"-24" WILL HAVE 2" WIDE STILES.
- 2. ALL COMPONENTS (STILES, RAILS & MULLIONS) MEASUREMENTS ARE "NET" FACE-WIDTH DIMENSIONS, NOT INCLUDING STICKING PROFILES OR APPLIED MOULDING.
- 3. DOORS NARROWER THAN 2'-0" IN WIDTH ON 2 PANEL WIDE DOORS WILL BE MADE AS 1-PANEL WIDE IN A CORRESPONDING DESIGN. GP701 DESIGN 1-0 THRU 1-10 WIDE WOULD BE A GP701-4 PANEL DESIGN.