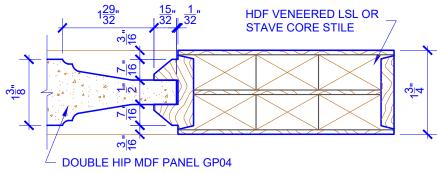

## **LEVEL 2 BEVEL STICKING**

## **DETAIL 1**

**DETAIL 2** 

**BIFOLD DOORS** 

\* SEE LIMITED LIFETIME WARRANTY FOR TOLERANCES AND EXCLUSIONS

PASSAGE, POCKET,

**BYPASS, BARN DOORS** 

CUSTOMER: DATE: 11/23/22 PO: DRAWING TITLE: GP701 LEVEL 2 STANDARD DOOR **REVISION:** PAGE: 1 of 1 STICKING: BEVEL SPECIES: HDF STAVE PANEL: MDF DOUBLE HIP