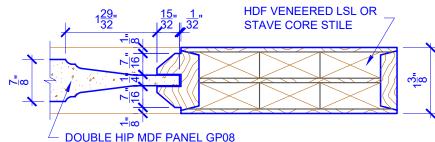

## **LEVEL 2 BEVEL STICKING**

## **DETAIL 1**

**DETAIL 2** 

**BIFOLD DOORS** 

\* SEE LIMITED LIFETIME WARRANTY FOR TOLERANCES AND EXCLUSIONS

PASSAGE, POCKET,

**BYPASS, BARN DOORS** 

CUSTOMER: DATE: 11/23/22 PO: DRAWING TITLE: GP701 LEVEL 2 STANDARD DOOR **REVISION:** PAGE: 1 of 1 STICKING: BEVEL SPECIES: HDF STAVE PANEL: MDF DOUBLE HIP