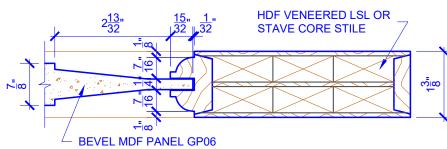

## **LEVEL 2 OVOLO STICKING**

STICKING: OVOLO

SPECIES: HDF STAVE

PANEL: MDF BEVEL