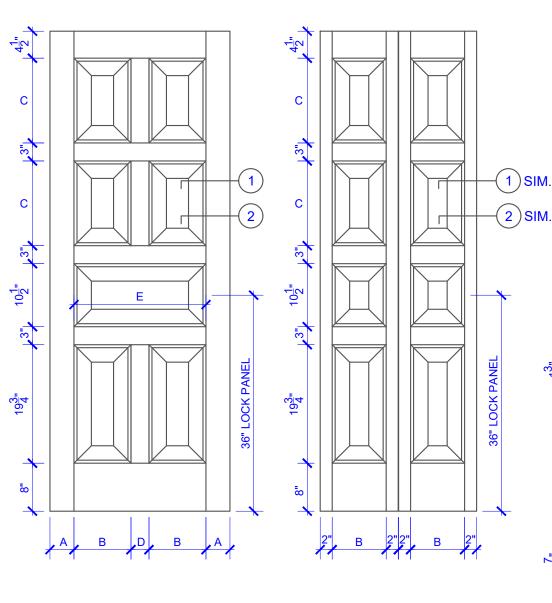

| DOOR COMPONENT SIZES |                       |                       |                               |                         |                       |
|----------------------|-----------------------|-----------------------|-------------------------------|-------------------------|-----------------------|
| DOOR WIDTH           | STILE<br>WIDTH<br>"A" | PANEL<br>WIDTH<br>"B" | TOP<br>PANEL<br>HEIGHT<br>"C" | MIDRAIL<br>WIDTH<br>"D" | PANEL<br>WIDTH<br>"E" |
| 2-0 THRU 2-4         | 4"                    | VARIES                | VARIES                        | 2"                      | VARIES                |
| 2-6 THRU 4-0         | 4-1/2"                | VARIES                | VARIES                        | 3"                      | VARIES                |

## NOTES:

- 1. BIFOLD LEAF WIDTHS 10-11/16"-24" WILL HAVE 2" WIDE STILES.
- ALL COMPONENTS (STILES, RAILS & MULLIONS) MEASUREMENTS ARE "NET" FACE-WIDTH DIMENSIONS, NOT INCLUDING STICKING PROFILES OR APPLIED MOULDING.
- DOORS NARROWER THAN 2-0" IN WIDTH ON 2 PANEL WIDE DOORS WILL BE MADE AS 1-PANEL WIDE IN A CORRESPONDING DESIGN. GP701 DESIGN 1-0 THRU 1-10 WIDE WOULD BE A GP701-4 PANEL DESIGN.

## **DETAIL 1**

**DETAIL 2** 

PASSAGE, POCKET, BYPASS, BARN DOORS **BIFOLD DOORS** 

\* SEE LIMITED LIFETIME WARRANTY FOR TOLERANCES AND EXCLUSIONS

CUSTOMER:

DATE: 12/12/22

PO:

DRAWING TITLE: GP701 LEVEL 2 STANDARD DOOR