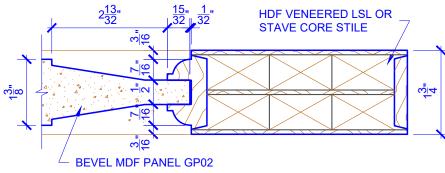

## **LEVEL 2 OVOLO STICKING**

STICKING: OVOLO

SPECIES: HDF STAVE

PANEL: MDF BEVEL