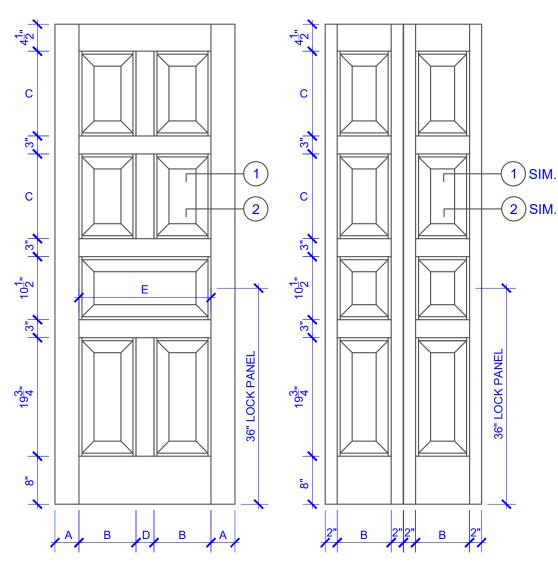

| DOOR COMPONENT SIZES |                       |                       |                               |                         |                       |
|----------------------|-----------------------|-----------------------|-------------------------------|-------------------------|-----------------------|
| DOOR WIDTH           | STILE<br>WIDTH<br>"A" | PANEL<br>WIDTH<br>"B" | TOP<br>PANEL<br>HEIGHT<br>"C" | MIDRAIL<br>WIDTH<br>"D" | PANEL<br>WIDTH<br>"E" |
| 2-0 THRU 2-4         | 4"                    | VARIES                | VARIES                        | 2"                      | VARIES                |
| 2-6 THRU 4-0         | 4-1/2"                | VARIES                | VARIES                        | 3"                      | VARIES                |

## NOTES:

- 1. BIFOLD LEAF WIDTHS 10-11/16"-24" WILL HAVE 2" WIDE STILES.
- ALL COMPONENTS (STILES, RAILS & MULLIONS) MEASUREMENTS ARE "NET" FACE-WIDTH DIMENSIONS, NOT INCLUDING STICKING PROFILES OR APPLIED MOULDING.
- 3. DOORS NARROWER THAN 2'-0" IN WIDTH ON 2 PANEL WIDE DOORS WILL BE MADE AS 1-PANEL WIDE IN A CORRESPONDING DESIGN.
  GP701 DESIGN 1-0 THRU 1-10 WIDE WOULD BE A GP701-4 PANEL DESIGN.