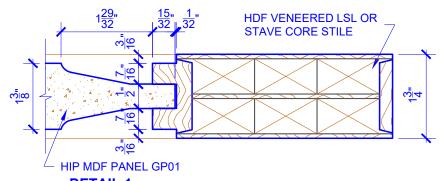

## **LEVEL 2 STEP STICKING**

**DETAIL 1** 

**DETAIL 2** 

BIFOLD DOORS

\* SEE LIMITED LIFETIME WARRANTY FOR TOLERANCES AND EXCLUSIONS

**PASSAGE, POCKET,** 

**BYPASS, BARN DOORS** 

 CUSTOMER:
 DATE: 12/23/22
 PO:

 DRAWING TITLE: GP701 LEVEL 2 STANDARD DOOR
 REVISION:
 PAGE: 1 of 1

 STICKING: STEP
 SPECIES: HDF STAVE
 PANEL: MDF HIP