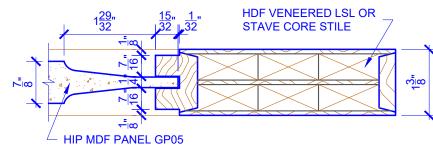

## **LEVEL 2 STEP STICKING**

**DETAIL 1** 

**DETAIL 2** 

BIFOLD DOORS

\* SEE LIMITED LIFETIME WARRANTY FOR TOLERANCES AND EXCLUSIONS

**PASSAGE, POCKET,** 

**BYPASS, BARN DOORS** 

 CUSTOMER:
 DATE: 12/23/22
 PO:

 DRAWING TITLE: GP701 LEVEL 2 STANDARD DOOR
 REVISION:
 PAGE: 1 of 1

 STICKING: STEP
 SPECIES: HDF STAVE
 PANEL: MDF HIP