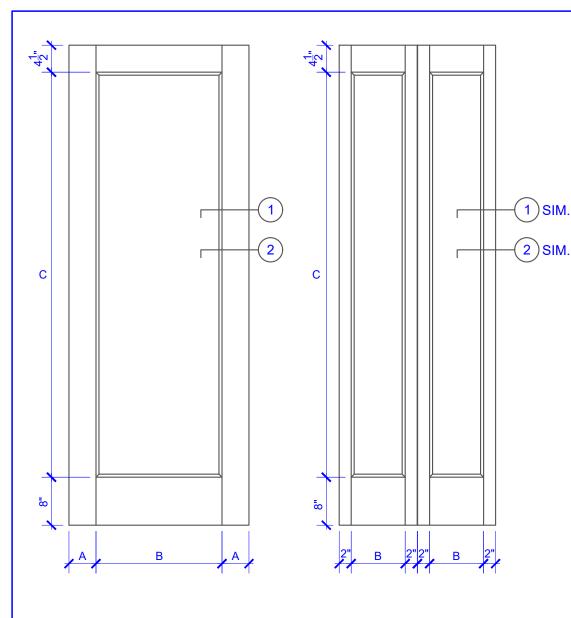

| DOOR COMPONENT SIZES |                       |                       |                        |
|----------------------|-----------------------|-----------------------|------------------------|
| DOOR WIDTH           | STILE<br>WIDTH<br>"A" | PANEL<br>WIDTH<br>"B" | PANEL<br>HEIGHT<br>"C" |
| DOOR WIDTH           | /\                    |                       | Ŭ                      |
| 12" THRU 1-1         | 2"                    | VARIES                | VARIES                 |
| 1-2 THRU 1-3         | 3"                    | VARIES                | VARIES                 |
| 1-4 THRU 1-10        | 4"                    | VARIES                | VARIES                 |
| 2-0 THRU 3-0         | 4-1/2"                | VARIES                | VARIES                 |

## NOTES:

- 1. BIFOLD LEAF WIDTHS 9"-24" WILL HAVE 2" WIDE STILES.
- 2. ALL COMPONENTS (STILES, RAILS & MULLIONS) MEASUREMENTS ARE "NET" FACE-WIDTH DIMENSIONS, NOT INCLUDING STICKING PROFILES OR APPLIED MOULDING.

## **DETAIL 1**

**DETAIL 2** 

**BIFOLD DOORS** 

\* SEE LIMITED LIFETIME WARRANTY FOR TOLERANCES AND EXCLUSIONS

**PASSAGE, POCKET,** 

**BYPASS, BARN DOORS** 

 CUSTOMER:
 DATE: 07/27/21
 PO:

 DRAWING TITLE: PN101 LEVEL 2 STANDARD DOOR
 REVISION:
 PAGE: 1 of 1