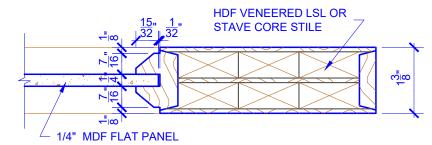

## **LEVEL 2 BEVEL STICKING**

## **DETAIL 1**

**DETAIL 2** 

**BIFOLD DOORS** 

\* SEE LIMITED LIFETIME WARRANTY FOR TOLERANCES AND EXCLUSIONS

**PASSAGE, POCKET,** 

**BYPASS, BARN DOORS** 

 CUSTOMER:
 DATE: 07/27/21
 PO:

 DRAWING TITLE: PN101 LEVEL 2 STANDARD DOOR
 REVISION:
 PAGE: 1 of 1

 STICKING: BEVEL
 SPECIES: HDF STAVE
 PANEL: MDF FLAT