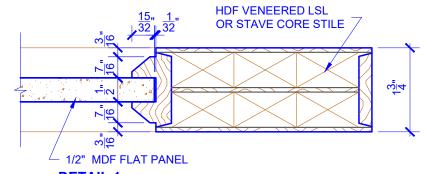

## **LEVEL 2 BEVEL STICKING**

## **DETAIL 1**

**DETAIL 2** 

**BIFOLD DOORS** 

\* SEE LIMITED LIFETIME WARRANTY FOR TOLERANCES AND EXCLUSIONS

**PASSAGE, POCKET,** 

**BYPASS, BARN DOORS** 

 CUSTOMER:
 DATE: 07/27/21
 PO:

 DRAWING TITLE: PN101 LEVEL 2 STANDARD DOOR
 REVISION:
 PAGE: 1 of 1

 STICKING: BEVEL
 SPECIES: HDF STAVE
 PANEL: MDF FLAT