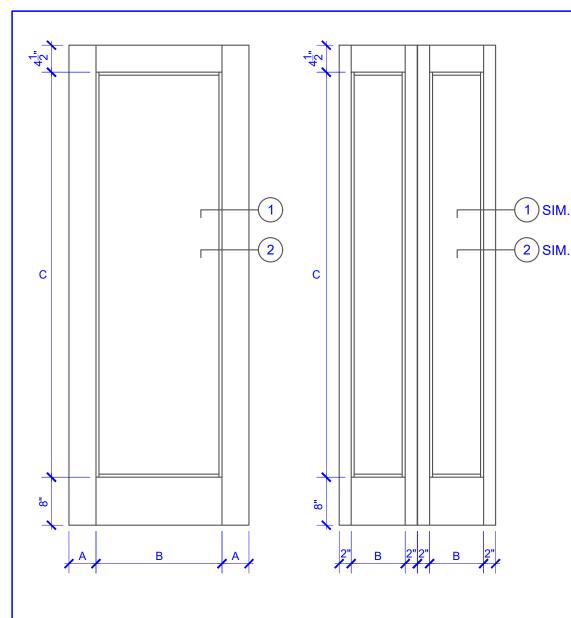

| DOOR COMPONENT SIZES |                       |                       |                        |
|----------------------|-----------------------|-----------------------|------------------------|
| DOOR WIDTH           | STILE<br>WIDTH<br>"A" | PANEL<br>WIDTH<br>"B" | PANEL<br>HEIGHT<br>"C" |
| 12" THRU 1-1         | 2"                    | VARIES                | VARIES                 |
| 1-2 THRU 1-3         | 3"                    | VARIES                | VARIES                 |
| 1-4 THRU 1-10        | 4"                    | VARIES                | VARIES                 |
| 2-0 THRU 3-0         | 4-1/2"                | VARIES                | VARIES                 |
|                      |                       |                       |                        |

## NOTES:

- 1. BIFOLD LEAF WIDTHS 9"-24" WILL HAVE 2" WIDE STILES.
- 2. ALL COMPONENTS (STILES, RAILS & MULLIONS) MEASUREMENTS ARE "NET" FACE-WIDTH DIMENSIONS, NOT INCLUDING STICKING PROFILES OR APPLIED MOULDING.

## **LEVEL 2 STEP STICKING**