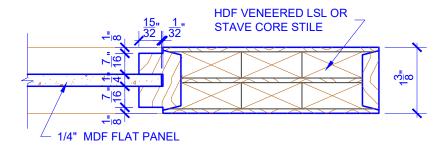

## **DETAIL 2**

\* SEE LIMITED LIFETIME WARRANTY FOR TOLERANCES AND EXCLUSIONS

**PASSAGE, POCKET,** 

**BYPASS, BARN DOORS** 

 CUSTOMER:
 DATE: 07/19/21
 PO:

 DRAWING TITLE: PN101 LEVEL 2 STANDARD DOOR
 REVISION:
 PAGE: 1 of 1

 STICKING: STEP
 SPECIES: HDF STAVE
 PANEL: MDF FLAT

**BIFOLD DOORS** 