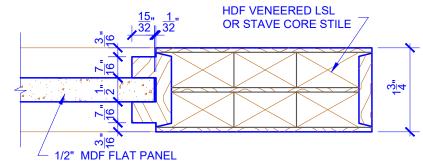

## **DETAIL 1**

 STICKING: STEP
 SPECIES: HDF STAVE
 PANEL: MDF FLAT

**BIFOLD DOORS** 