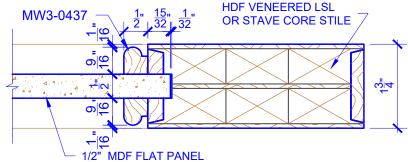

PASSAGE, POCKET, BIFOLD DOORS BYPASS, BARN DOORS

**DOOR COMPONENT SIZES** STILE **PANEL PANEL WIDTH WIDTH HEIGHT** "A" "B" "C" **DOOR WIDTH** 1-0 THRU 1-1 **VARIES VARIES** 1-2 THRU 1-3 3" **VARIES VARIES** 1-4 THRU 1-10 4" **VARIES VARIES** 2-0 THRU 4-0 4-1/2" **VARIES VARIES** 

## NOTES:

- 1. BIFOLD LEAF WIDTHS 9"-24" WILL HAVE 2" WIDE STILES
- 2. ALL COMPONENTS (STILES, RAILS & MULLIONS) MEASUREMENTS ARE "NET" FACE-WIDTH DIMENSIONS, NOT INCLUDING STICKING PROFILES OR APPLIED MOULDING.

## **LEVEL 3 BEAD**



**DETAIL 1** 



**DETAIL 2** 

\* SEE LIMITED LIFETIME WARRANTY FOR TOLERANCES AND EXCLUSIONS



 CUSTOMER:
 DATE: 07/22/21
 PO:

 DRAWING TITLE: PN101 LEVEL 3 STANDARD DOOR
 REVISION:
 PAGE: 1 of 1

 STICKING: BEAD
 SPECIES: HDF STAVE
 PANEL: MDF FLAT