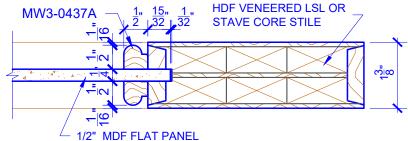

PASSAGE, POCKET, BIFOLD DOORS BYPASS, BARN DOORS

**DOOR COMPONENT SIZES** STILE **PANEL PANEL WIDTH WIDTH HEIGHT** "A" "B" "C" **DOOR WIDTH** 1-0 THRU 1-1 **VARIES VARIES** 1-2 THRU 1-3 3" **VARIES VARIES** 1-4 THRU 1-10 4" **VARIES VARIES** 2-0 THRU 4-0 4-1/2" **VARIES VARIES** 

## NOTES:

- 1. BIFOLD LEAF WIDTHS 9"-24" WILL HAVE 2" WIDE STILES
- 2. ALL COMPONENTS (STILES, RAILS & MULLIONS) MEASUREMENTS ARE "NET" FACE-WIDTH DIMENSIONS, NOT INCLUDING STICKING PROFILES OR APPLIED MOULDING.

## **LEVEL 3 BEAD**



**DETAIL 1** 



**DETAIL 2** 

\* SEE LIMITED LIFETIME WARRANTY FOR TOLERANCES AND EXCLUSIONS



 CUSTOMER:
 DATE: 07/22/21
 PO:

 DRAWING TITLE: PN101 LEVEL 3 STANDARD DOOR
 REVISION:
 PAGE: 1 of 1

 STICKING: BEAD
 SPECIES: HDF STAVE
 PANEL: MDF FLAT