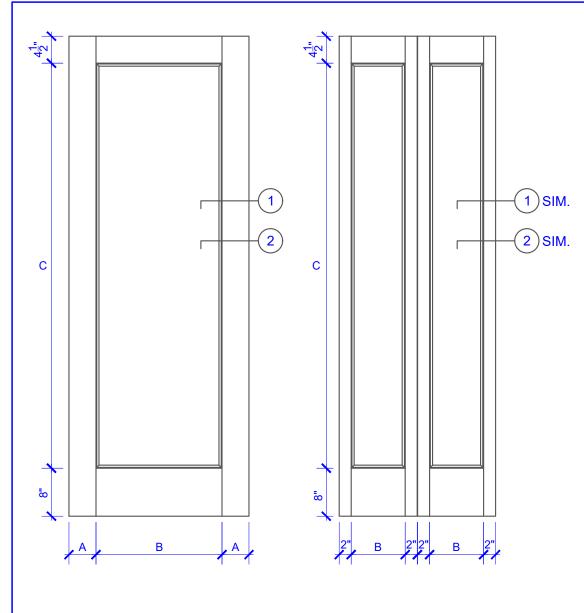

PASSAGE, POCKET, BIFOLD DOORS BYPASS, BARN DOORS

**DOOR COMPONENT SIZES** STILE **PANEL PANEL WIDTH WIDTH HEIGHT** "A" "B" "C" **DOOR WIDTH** 1-0 THRU 1-1 **VARIES VARIES** 1-2 THRU 1-3 3" **VARIES VARIES** 1-4 THRU 1-10 4" **VARIES VARIES** 2-0 THRU 4-0 4-1/2" **VARIES VARIES** 

## NOTES:

- 1. BIFOLD LEAF WIDTHS 9"-24" WILL HAVE 2" WIDE STILES
- 2. ALL COMPONENTS (STILES, RAILS & MULLIONS) MEASUREMENTS ARE "NET" FACE-WIDTH DIMENSIONS, NOT INCLUDING STICKING PROFILES OR APPLIED MOULDING.