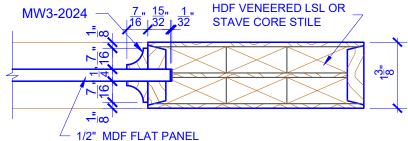

**BIFOLD DOORS** 

**DOOR COMPONENT SIZES** STILE **PANEL PANEL WIDTH WIDTH HEIGHT** "A" "B" "C" **DOOR WIDTH** 1-0 THRU 1-1 **VARIES VARIES** 1-2 THRU 1-3 3" **VARIES VARIES** 1-4 THRU 1-10 4" **VARIES VARIES** 2-0 THRU 4-0 4-1/2" **VARIES VARIES** 

## NOTES:

- 1. BIFOLD LEAF WIDTHS 9"-24" WILL HAVE 2" WIDE STILES.
- 2. ALL COMPONENTS (STILES, RAILS & MULLIONS) MEASUREMENTS ARE "NET" FACE-WIDTH DIMENSIONS, NOT INCLUDING STICKING PROFILES OR APPLIED MOULDING.

## **LEVEL 3 COVE**



**DETAIL 1** 



**DETAIL 2** 

\* SEE LIMITED LIFETIME WARRANTY FOR TOLERANCES AND EXCLUSIONS



**PASSAGE, POCKET,** 

**BYPASS, BARN DOORS** 

 CUSTOMER:
 DATE: 07/27/21
 PO:

 DRAWING TITLE: PN101 LEVEL 3 STANDARD DOOR
 REVISION:
 PAGE: 1 of 1

 STICKING: COVE
 SPECIES: HDF STAVE
 PANEL: MDF FLAT