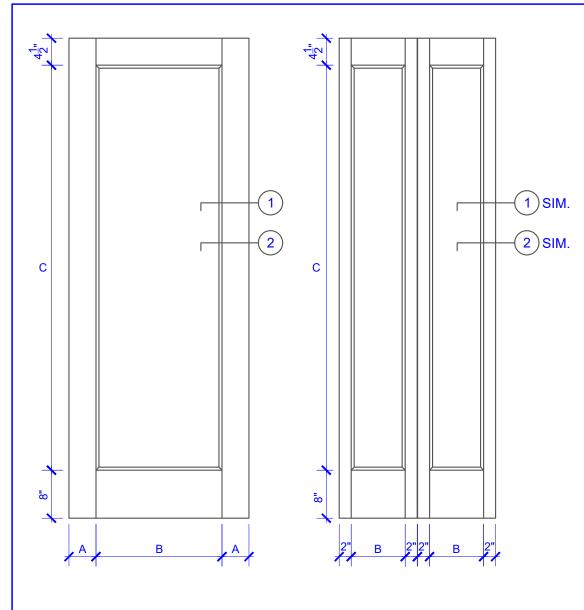

**BIFOLD DOORS** 

**DOOR COMPONENT SIZES** STILE **PANEL PANEL WIDTH WIDTH HEIGHT** "A" "B" "C" **DOOR WIDTH** 1-0 THRU 1-1 **VARIES VARIES** 1-2 THRU 1-3 3" **VARIES VARIES** 1-4 THRU 1-10 4" **VARIES VARIES** 2-0 THRU 4-0 4-1/2" **VARIES VARIES** 

## NOTES:

- 1. BIFOLD LEAF WIDTHS 9"-24" WILL HAVE 2" WIDE STILES.
- 2. ALL COMPONENTS (STILES, RAILS & MULLIONS) MEASUREMENTS ARE "NET" FACE-WIDTH DIMENSIONS, NOT INCLUDING STICKING PROFILES OR APPLIED MOULDING.