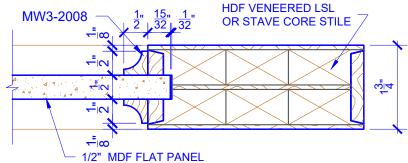

**BIFOLD DOORS** 

**DOOR COMPONENT SIZES** STILE **PANEL PANEL WIDTH WIDTH HEIGHT** "A" "B" "C" **DOOR WIDTH** 1-0 THRU 1-1 **VARIES VARIES** 1-2 THRU 1-3 3" **VARIES VARIES** 1-4 THRU 1-10 4" **VARIES VARIES** 2-0 THRU 4-0 4-1/2" **VARIES VARIES** 

## NOTES:

- 1. BIFOLD LEAF WIDTHS 9"-24" WILL HAVE 2" WIDE STILES.
- 2. ALL COMPONENTS (STILES, RAILS & MULLIONS) MEASUREMENTS ARE "NET" FACE-WIDTH DIMENSIONS, NOT INCLUDING STICKING PROFILES OR APPLIED MOULDING.

## **LEVEL 3 COVE**



**DETAIL 1** 



**DETAIL 2** 

\* SEE LIMITED LIFETIME WARRANTY FOR TOLERANCES AND EXCLUSIONS



**PASSAGE, POCKET,** 

**BYPASS, BARN DOORS** 

 CUSTOMER:
 DATE: 07/27/21
 PO:

 DRAWING TITLE: PN101 LEVEL 3 STANDARD DOOR
 REVISION:
 PAGE: 1 of 1

 STICKING: COVE
 SPECIES: HDF STAVE
 PANEL: MDF FLAT