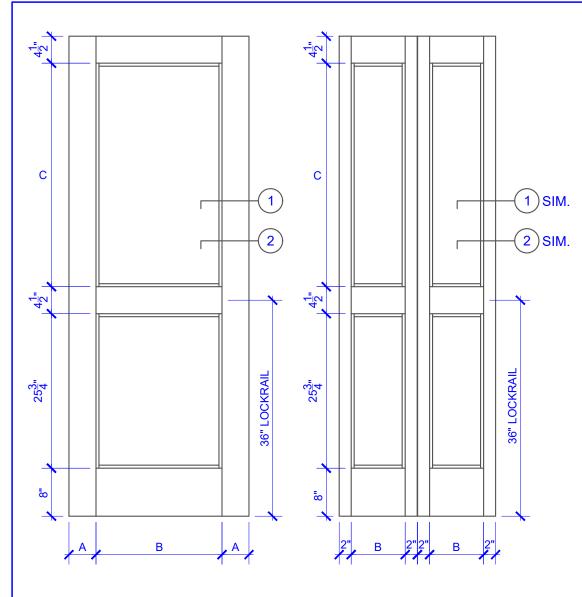

| DOOR COMPONENT SIZES |                       |                       |                            |
|----------------------|-----------------------|-----------------------|----------------------------|
| DOOR WIDTH           | STILE<br>WIDTH<br>"A" | PANEL<br>WIDTH<br>"B" | TOP PANEL<br>HEIGHT<br>"C" |
| 12" THRU 1-1         | 2"                    | VARIES                | VARIES                     |
| 1-2 THRU 1-3         | 3"                    | VARIES                | VARIES                     |
| 1-4 THRU 1-10        | 4"                    | VARIES                | VARIES                     |
| 2-0 THRU 3-0         | 4-1/2"                | VARIES                | VARIES                     |

## NOTES:

- 1. BIFOLD LEAF WIDTHS 9"-24" WILL HAVE 2" WIDE STILES.
- 2. ALL COMPONENTS (STILES, RAILS & MULLIONS) MEASUREMENTS ARE "NET" FACE-WIDTH DIMENSIONS, NOT INCLUDING STICKING PROFILES OR APPLIED MOULDING.