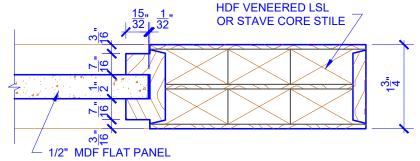

## **DETAIL 1**

STICKING: STEP SPECIES: HDF STAVE PANEL: MDF FLAT

**BIFOLD DOORS** 