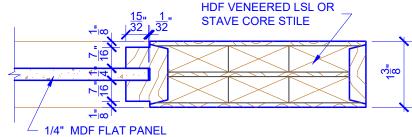

## **DETAIL 2**

\* SEE LIMITED LIFETIME WARRANTY FOR TOLERANCES AND EXCLUSIONS

**PASSAGE, POCKET,** 

**BYPASS, BARN DOORS** 

CUSTOMER: DATE: 07/19/21 PO:

DRAWING TITLE: PN201 LEVEL 2 STANDARD DOOR REVISION: PAGE: 1 of 1

STICKING: STEP SPECIES: HDF STAVE PANEL: MDF FLAT

**BIFOLD DOORS** 