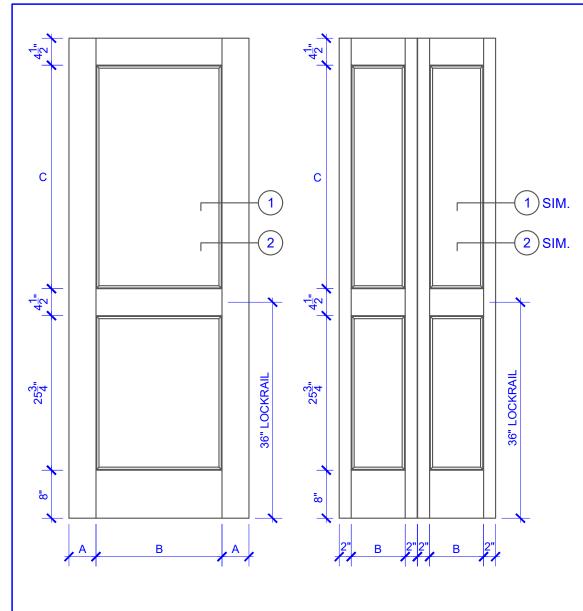

| BII | FOL | D I | DO | ORS |
|-----|-----|-----|----|-----|

**DOOR COMPONENT SIZES** STILE **PANEL TOP PANEL WIDTH WIDTH** HEIGHT "A" "B" "C" **DOOR WIDTH** 1-0 THRU 1-1 **VARIES VARIES** 1-2 THRU 1-3 3" **VARIES VARIES** 1-4 THRU 1-10 4" **VARIES VARIES** 2-0 THRU 4-0 4-1/2" **VARIES VARIES** 

## NOTES:

- 1. BIFOLD LEAF WIDTHS 9"-24" WILL HAVE 2" WIDE STILES.
- 2. ALL COMPONENTS (STILES, RAILS & MULLIONS) MEASUREMENTS ARE "NET" FACE-WIDTH DIMENSIONS, NOT INCLUDING STICKING PROFILES OR APPLIED MOULDING.