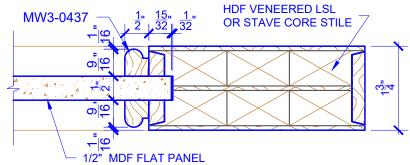

## **LEVEL 3 BEAD**

**DETAIL 1** 

**DETAIL 2** 

\* SEE LIMITED LIFETIME WARRANTY FOR TOLERANCES AND EXCLUSIONS

**PASSAGE, POCKET,** 

**BYPASS, BARN DOORS** 

 CUSTOMER:
 DATE: 07/27/21
 PO:

 DRAWING TITLE: PN201 LEVEL 3 STANDARD DOOR
 REVISION:
 PAGE: 1 of 1

 STICKING: BEAD
 SPECIES: HDF STAVE
 PANEL: MDF FLAT