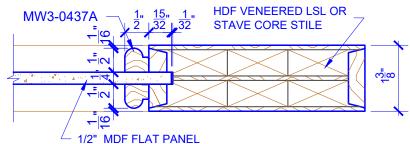

## **LEVEL 3 BEAD**

**DETAIL 1** 

**DETAIL 2** 

\* SEE LIMITED LIFETIME WARRANTY FOR TOLERANCES AND EXCLUSIONS

**PASSAGE, POCKET,** 

**BYPASS, BARN DOORS** 

 CUSTOMER:
 DATE: 07/27/21
 PO:

 DRAWING TITLE: PN201 LEVEL 3 STANDARD DOOR
 REVISION:
 PAGE: 1 of 1

 STICKING: BEAD
 SPECIES: HDF STAVE
 PANEL: MDF FLAT