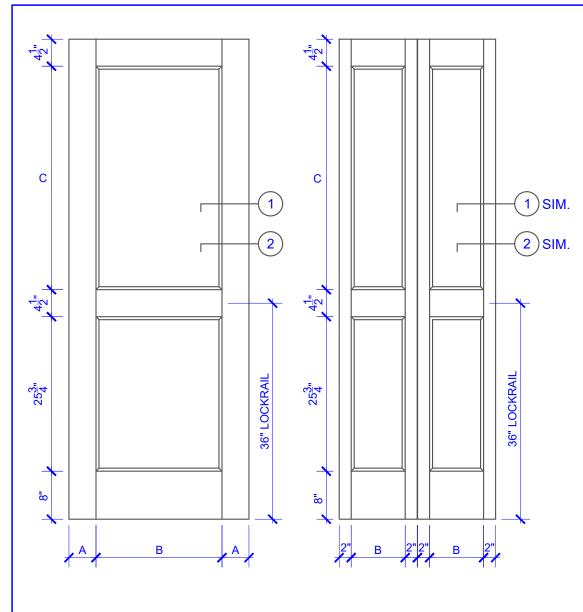

| DOOR COMPONENT SIZES |                       |                       |                            |
|----------------------|-----------------------|-----------------------|----------------------------|
| DOOR WIDTH           | STILE<br>WIDTH<br>"A" | PANEL<br>WIDTH<br>"B" | TOP PANEL<br>HEIGHT<br>"C" |
| 1-0 THRU 1-1         | 2"                    | VARIES                | VARIES                     |
| 1-2 THRU 1-3         | 3"                    | VARIES                | VARIES                     |
| 1-4 THRU 1-10        | 4"                    | VARIES                | VARIES                     |
| 2-0 THRU 4-0         | 4-1/2"                | VARIES                | VARIES                     |

## NOTES:

- 1. BIFOLD LEAF WIDTHS 9"-24" WILL HAVE 2" WIDE STILES.
- 2. ALL COMPONENTS (STILES, RAILS & MULLIONS) MEASUREMENTS ARE "NET" FACE-WIDTH DIMENSIONS, NOT INCLUDING STICKING PROFILES OR APPLIED MOULDING.