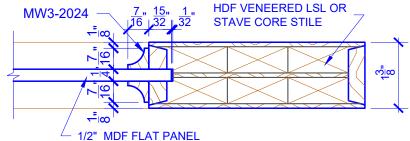

-----|----------------------------|
| DOOR WIDTH           | STILE<br>WIDTH<br>"A" | PANEL<br>WIDTH<br>"B" | TOP PANEL<br>HEIGHT<br>"C" |
| 1-0 THRU 1-1         | 2"                    | VARIES                | VARIES                     |
| 1-2 THRU 1-3         | 3"                    | VARIES                | VARIES                     |
| 1-4 THRU 1-10        | 4"                    | VARIES                | VARIES                     |
| 2-0 THRU 4-0         | 4-1/2"                | VARIES                | VARIES                     |

## NOTES:

- 1. BIFOLD LEAF WIDTHS 9"-24" WILL HAVE 2" WIDE STILES.
- 2. ALL COMPONENTS (STILES, RAILS & MULLIONS) MEASUREMENTS ARE "NET" FACE-WIDTH DIMENSIONS, NOT INCLUDING STICKING PROFILES OR APPLIED MOULDING.

## **LEVEL 3 COVE**



**DETAIL 1** 



**DETAIL 2** 

\* SEE LIMITED LIFETIME WARRANTY FOR TOLERANCES AND EXCLUSIONS



PASSAGE, POCKET,

**BYPASS, BARN DOORS** 

 CUSTOMER:
 DATE: 07/19/21
 PO:

 DRAWING TITLE: PN201 LEVEL 3 STANDARD DOOR
 REVISION:
 PAGE: 1 of 1

 STICKING: COVE
 SPECIES: HDF STAVE
 PANEL: MDF STAVE

**BIFOLD DOORS**