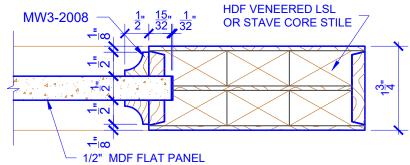

----------------------|----------------------------|
| DOOR WIDTH           | STILE<br>WIDTH<br>"A" | PANEL<br>WIDTH<br>"B" | TOP PANEL<br>HEIGHT<br>"C" |
| 1-0 THRU 1-1         | 2"                    | VARIES                | VARIES                     |
| 1-2 THRU 1-3         | 3"                    | VARIES                | VARIES                     |
| 1-4 THRU 1-10        | 4"                    | VARIES                | VARIES                     |
| 2-0 THRU 4-0         | 4-1/2"                | VARIES                | VARIES                     |

## NOTES:

- 1. BIFOLD LEAF WIDTHS 9"-24" WILL HAVE 2" WIDE STILES.
- 2. ALL COMPONENTS (STILES, RAILS & MULLIONS) MEASUREMENTS ARE "NET" FACE-WIDTH DIMENSIONS, NOT INCLUDING STICKING PROFILES OR APPLIED MOULDING.

## **LEVEL 3 COVE**



**DETAIL 1** 



**DETAIL 2** 

\* SEE LIMITED LIFETIME WARRANTY FOR TOLERANCES AND EXCLUSIONS



PASSAGE, POCKET,

**BYPASS, BARN DOORS** 

 CUSTOMER:
 DATE: 07/19/21
 PO:

 DRAWING TITLE: PN201 LEVEL 3 STANDARD DOOR
 REVISION:
 PAGE: 1 of 1

 STICKING: COVE
 SPECIES: HDF STAVE
 PANEL: MDF STAVE

**BIFOLD DOORS**