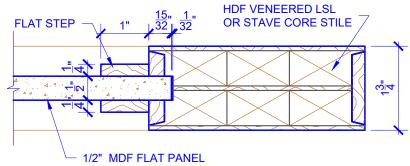

## **LEVEL 3 FLAT STEP**

**DETAIL 1** 

**DETAIL 2** 

\* SEE LIMITED LIFETIME WARRANTY FOR TOLERANCES AND EXCLUSIONS

 CUSTOMER:
 DATE: 07/27/21
 PO:

 DRAWING TITLE: PN201 LEVEL 3 STANDARD DOOR
 REVISION:
 PAGE: 1 of 1

 STICKING: FLAT STEP
 SPECIES: HDF STAVE
 PANEL: MDF FLAT