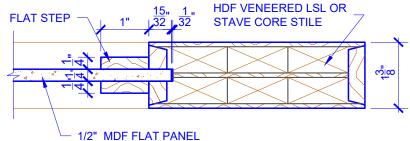

## **LEVEL 3 FLAT STEP**

**DETAIL 1** 

**DETAIL 2** 

\* SEE LIMITED LIFETIME WARRANTY FOR TOLERANCES AND EXCLUSIONS

 CUSTOMER:
 DATE: 07/27/21
 PO:

 DRAWING TITLE: PN201 LEVEL 3 STANDARD DOOR
 REVISION:
 PAGE: 1 of 1

 STICKING: FLAT STEP
 SPECIES: HDF STAVE
 PANEL: MDF FLAT