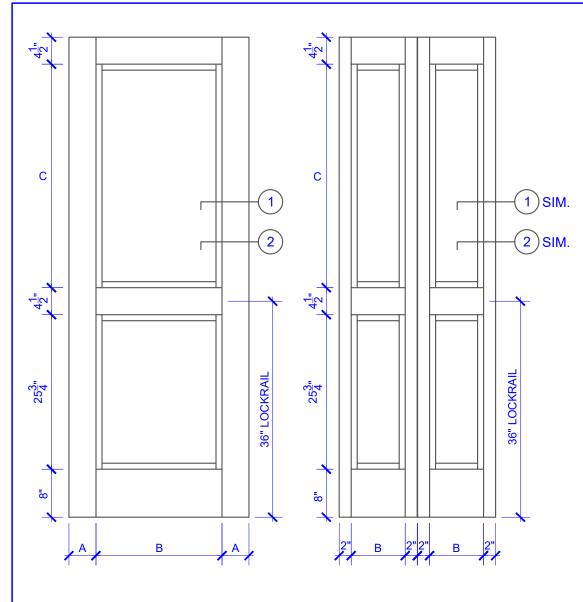

## **DOOR COMPONENT SIZES** STILE **PANEL TOP PANEL WIDTH WIDTH** HEIGHT "A" "B" "C" **DOOR WIDTH** 1-0 THRU 1-1 **VARIES VARIES** 1-2 THRU 1-3 3" **VARIES VARIES** 1-4 THRU 1-10 4" **VARIES VARIES** 2-0 THRU 4-0 4-1/2" **VARIES VARIES**

## NOTES:

- 1. BIFOLD LEAF WIDTHS 9"-24" WILL HAVE 2" WIDE STILES.
- 2. ALL COMPONENTS (STILES, RAILS & MULLIONS) MEASUREMENTS ARE "NET" FACE-WIDTH DIMENSIONS, NOT INCLUDING STICKING PROFILES OR APPLIED MOULDING.