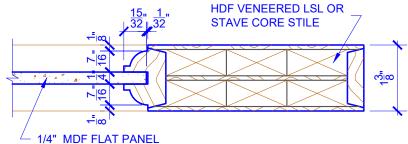

## **LEVEL 2 OVOLO STICKING**

## **DETAIL 1**

**DETAIL 2** 

\* SEE LIMITED LIFETIME WARRANTY FOR TOLERANCES AND EXCLUSIONS

 CUSTOMER:
 DATE: 07/27/21
 PO:

 DRAWING TITLE: PN219 LEVEL 2 STANDARD DOOR
 REVISION:
 PAGE: 1 of 1

 STICKING: OVOLO
 SPECIES: HDF STAVE
 PANEL: MDF FLAT