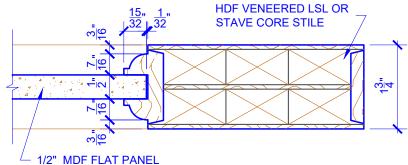

## **LEVEL 2 OVOLO STICKING**

## **DETAIL 1**

**DETAIL 2** 

\* SEE LIMITED LIFETIME WARRANTY FOR TOLERANCES AND EXCLUSIONS

 CUSTOMER:
 DATE: 07/27/21
 PO:

 DRAWING TITLE: PN219 LEVEL 2 STANDARD DOOR
 REVISION:
 PAGE: 1 of 1

 STICKING: OVOLO
 SPECIES: HDF STAVE
 PANEL: MDF FLAT