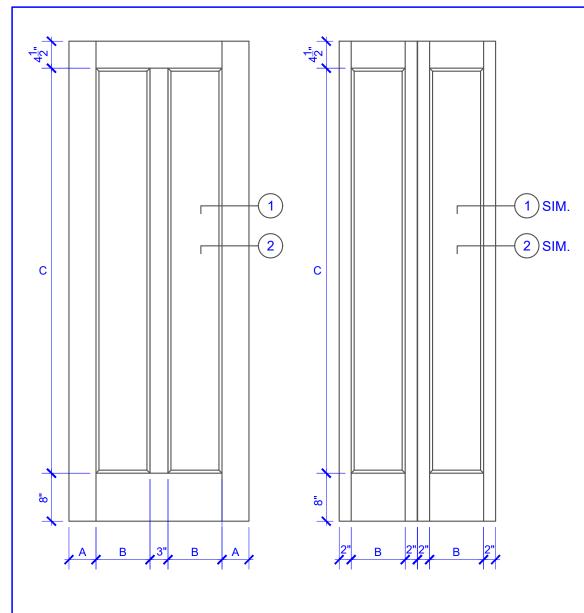

| PASSAGE, POCKET,          | BIFOLD DOORS |
|---------------------------|--------------|
| <b>BYPASS, BARN DOORS</b> |              |

| DOOR COMPONENT SIZES |                       |                       |                        |
|----------------------|-----------------------|-----------------------|------------------------|
| DOOR WIDTH           | STILE<br>WIDTH<br>"A" | PANEL<br>WIDTH<br>"B" | PANEL<br>HEIGHT<br>"C" |
| 2-0 THRU 2-4         | 4"                    | VARIES                | VARIES                 |
| 2-6 THRU 4-0         | 4-1/2"                | VARIES                | VARIES                 |

## NOTES:

- 1. BIFOLD LEAF WIDTHS 9"-24" WILL HAVE 2" WIDE STILES.
- ALL COMPONENTS (STILES, RAILS & MULLIONS) MEASUREMENTS ARE "NET" FACE-WIDTH DIMENSIONS, NOT INCLUDING STICKING PROFILES OR APPLIED MOILI DING
- 3. DOORS NARROWER THAN 2'-0" IN WIDTH ON 2 OR 3 PANEL WIDE DOORS WILL BE MADE AS 1-PANEL WIDE IN A CORRESPONDING DESIGN. PN219 DESIGN 1-8 WIDE WOULD BE A PN101 DESIGN.

## **DETAIL 1**

**DETAIL 2** 

\* SEE LIMITED LIFETIME WARRANTY FOR TOLERANCES AND EXCLUSIONS

 CUSTOMER:
 DATE: 07/27/21
 PO:

 DRAWING TITLE: PN219 LEVEL 2 STANDARD DOOR
 REVISION:
 PAGE: 1 of 1

 STICKING: OVOLO
 SPECIES: HDF STAVE
 PANEL: MDF FLAT