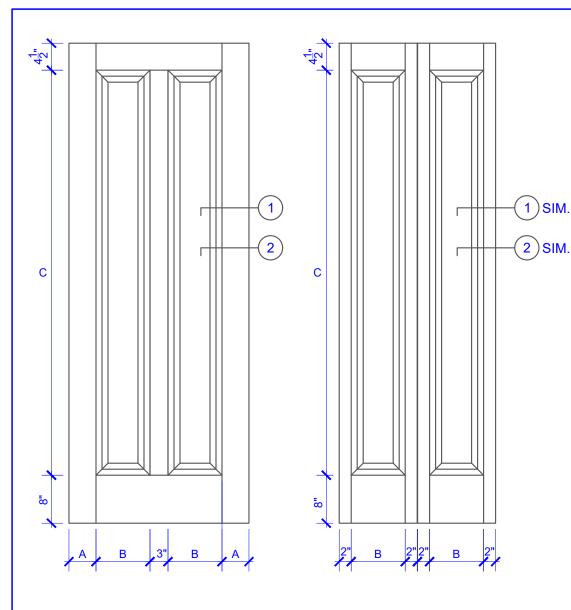

**PASSAGE, POCKET, BIFOLD DOORS BYPASS, BARN DOORS** 

STILE **PANEL PANEL WIDTH WIDTH HEIGHT** "B" "C" "A" **DOOR WIDTH** 4" 2-0 THRU 2-4 **VARIES VARIES** 2-6 THRU 4-0 4-1/2" **VARIES VARIES** NOTES: 1. BIFOLD LEAF WIDTHS 9"-24" WILL HAVE 2" WIDE STILES.

**DOOR COMPONENT SIZES** 

- 2. ALL COMPONENTS (STILES, RAILS & MULLIONS) MEASUREMENTS ARE "NET" FACE-WIDTH DIMENSIONS, NOT INCLUDING STICKING PROFILES OR APPLIED
- DOORS NARROWER THAN 2'-0" IN WIDTH ON 2 OR 3 PANEL WIDE DOORS WILL BE MADE AS 1-PANEL WIDE IN A CORRESPONDING DESIGN. PN219 DESIGN 1-8 WIDE WOULD BE A PN101 DESIGN.

## **LEVEL 3 FLAT STEP**

**DETAIL 1** 

**DETAIL 2** 

\* SEE LIMITED LIFETIME WARRANTY FOR TOLERANCES AND EXCLUSIONS

CUSTOMER: DATE: 07/27/21 PO: DRAWING TITLE: PN219 LEVEL 3 STANDARD DOOR **REVISION:** PAGE: 1 of 1 STICKING: 2 STEP SPECIES: HDF STAVE PANEL: MDF FLAT