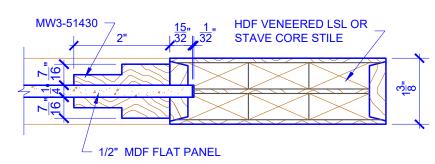

## **LEVEL 3 FLAT STEP**

**DETAIL 1** 

**DETAIL 2** 

\* SEE LIMITED LIFETIME WARRANTY FOR TOLERANCES AND EXCLUSIONS

CUSTOMER: DATE: 07/27/21 PO: DRAWING TITLE: PN219 LEVEL 3 STANDARD DOOR **REVISION:** PAGE: 1 of 1 STICKING: 2 STEP SPECIES: HDF STAVE PANEL: MDF FLAT