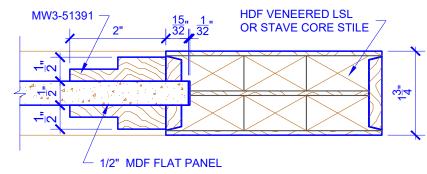

## **LEVEL 3 FLAT STEP**

**DETAIL 1** 

**DETAIL 2** 

\* SEE LIMITED LIFETIME WARRANTY FOR TOLERANCES AND EXCLUSIONS

CUSTOMER: DATE: 07/27/21 PO: DRAWING TITLE: PN219 LEVEL 3 STANDARD DOOR **REVISION:** PAGE: 1 of 1 STICKING: 2 STEP SPECIES: HDF STAVE PANEL: MDF FLAT