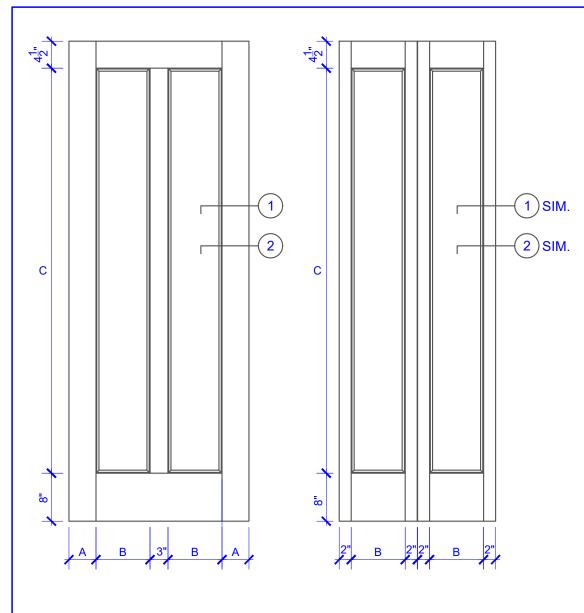

BIFOLD DOORS

| DOOR COMPONENT SIZES |                       |                       |                        |
|----------------------|-----------------------|-----------------------|------------------------|
| DOOR WIDTH           | STILE<br>WIDTH<br>"A" | PANEL<br>WIDTH<br>"B" | PANEL<br>HEIGHT<br>"C" |
| 2-0 THRU 2-4         | 4"                    | VARIES                | VARIES                 |
| 2-6 THRU 4-0         | 4-1/2"                | VARIES                | VARIES                 |

## NOTES:

- 1. BIFOLD LEAF WIDTHS 9"-24" WILL HAVE 2" WIDE STILES.
- ALL COMPONENTS (STILES, RAILS & MULLIONS) MEASUREMENTS ARE "NET" FACE-WIDTH DIMENSIONS, NOT INCLUDING STICKING PROFILES OR APPLIED MOILI DING
- 3. DOORS NARROWER THAN 2'-0" IN WIDTH ON 2 OR 3 PANEL WIDE DOORS WILL BE MADE AS 1-PANEL WIDE IN A CORRESPONDING DESIGN. PN219 DESIGN 1-8 WIDE WOULD BE A PN101 DESIGN.