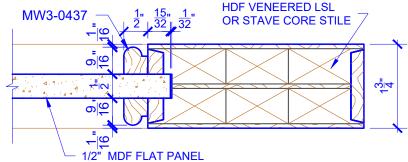

|
|----------------------|-----------------------|-----------------------|------------------------|
| DOOR WIDTH           | STILE<br>WIDTH<br>"A" | PANEL<br>WIDTH<br>"B" | PANEL<br>HEIGHT<br>"C" |
| 2-0 THRU 2-4         | 4"                    | VARIES                | VARIES                 |
| 2-6 THRU 4-0         | 4-1/2"                | VARIES                | VARIES                 |

## NOTES:

- 1. BIFOLD LEAF WIDTHS 9"-24" WILL HAVE 2" WIDE STILES.
- ALL COMPONENTS (STILES, RAILS & MULLIONS) MEASUREMENTS ARE "NET" FACE-WIDTH DIMENSIONS, NOT INCLUDING STICKING PROFILES OR APPLIED MOILI DING
- 3. DOORS NARROWER THAN 2'-0" IN WIDTH ON 2 OR 3 PANEL WIDE DOORS WILL BE MADE AS 1-PANEL WIDE IN A CORRESPONDING DESIGN. PN219 DESIGN 1-8 WIDE WOULD BE A PN101 DESIGN.

## **LEVEL 3 BEAD**



**DETAIL 1** 



**DETAIL 2** 

\* SEE LIMITED LIFETIME WARRANTY FOR TOLERANCES AND EXCLUSIONS



**PASSAGE, POCKET,** 

**BYPASS, BARN DOORS** 

CUSTOMER: DATE: 07/27/21 PO:

DRAWING TITLE: PN219 LEVEL 3 STANDARD DOOR REVISION: PAGE: 1 of 1

STICKING: BEAD SPECIES: HDF STAVE PANEL: MDF FLAT