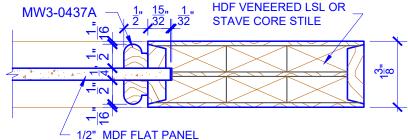

---------|-----------------------|-----------------------|------------------------|
| DOOR WIDTH           | STILE<br>WIDTH<br>"A" | PANEL<br>WIDTH<br>"B" | PANEL<br>HEIGHT<br>"C" |
| 2-0 THRU 2-4         | 4"                    | VARIES                | VARIES                 |
| 2-6 THRU 4-0         | 4-1/2"                | VARIES                | VARIES                 |

## NOTES:

- 1. BIFOLD LEAF WIDTHS 9"-24" WILL HAVE 2" WIDE STILES.
- ALL COMPONENTS (STILES, RAILS & MULLIONS) MEASUREMENTS ARE "NET" FACE-WIDTH DIMENSIONS, NOT INCLUDING STICKING PROFILES OR APPLIED MOILI DING
- 3. DOORS NARROWER THAN 2'-0" IN WIDTH ON 2 OR 3 PANEL WIDE DOORS WILL BE MADE AS 1-PANEL WIDE IN A CORRESPONDING DESIGN. PN219 DESIGN 1-8 WIDE WOULD BE A PN101 DESIGN.

## **LEVEL 3 BEAD**



**DETAIL 1** 



**DETAIL 2** 

\* SEE LIMITED LIFETIME WARRANTY FOR TOLERANCES AND EXCLUSIONS



**PASSAGE, POCKET,** 

**BYPASS, BARN DOORS** 

CUSTOMER: DATE: 07/27/21 PO:

DRAWING TITLE: PN219 LEVEL 3 STANDARD DOOR REVISION: PAGE: 1 of 1

STICKING: BEAD SPECIES: HDF STAVE PANEL: MDF FLAT