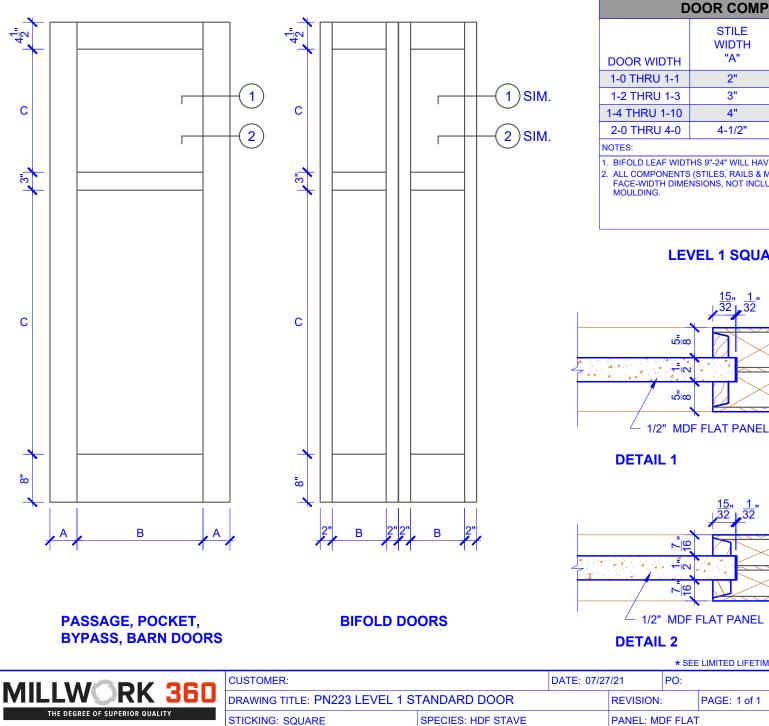

## **DOOR COMPONENT SIZES**

| DOOR WIDTH    | STILE<br>WIDTH<br>"A" | PANEL<br>WIDTH<br>"B" | PANEL<br>HEIGHT<br>"C" |
|---------------|-----------------------|-----------------------|------------------------|
| 1-0 THRU 1-1  | 2"                    | VARIES                | VARIES                 |
| 1-2 THRU 1-3  | 3"                    | VARIES                | VARIES                 |
| 1-4 THRU 1-10 | 4"                    | VARIES                | VARIES                 |
| 2-0 THRU 4-0  | 4-1/2"                | VARIES                | VARIES                 |
| NOTES         |                       |                       |                        |

1. BIFOLD LEAF WIDTHS 9"-24" WILL HAVE 2" WIDE STILES.

2. ALL COMPONENTS (STILES, RAILS & MULLIONS) MEASUREMENTS ARE "NET" FACE-WIDTH DIMENSIONS, NOT INCLUDING STICKING PROFILES OR APPLIED

## **LEVEL 1 SQUARE SHOULDER**

\* SEE LIMITED LIFETIME WARRANTY FOR TOLERANCES AND EXCLUSIONS

PLANTATION

SERIES