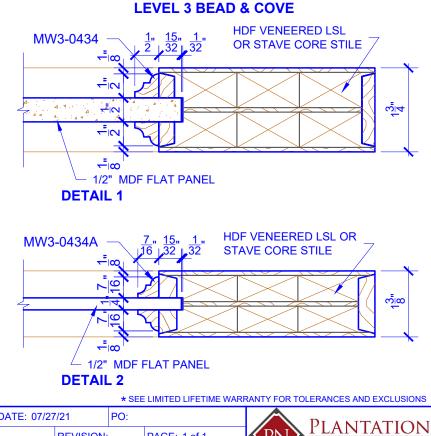

DTH<br>"A" | PANEL<br>WIDTH<br>"B" | PANEL<br>HEIGHT<br>"C" |
|---------------|-----------------------|-----------------------|------------------------|
| 1-0 THRU 1-1  | 2"                    | VARIES                | VARIES                 |
| 1-2 THRU 1-3  | 3"                    | VARIES                | VARIES                 |
| 1-4 THRU 1-10 | 4"                    | VARIES                | VARIES                 |
| 2-0 THRU 4-0  | 4-1/2"                | VARIES                | VARIES                 |
| NOTES         |                       |                       |                        |

1. BIFOLD LEAF WIDTHS 9"-24" WILL HAVE 2" WIDE STILES.

2. ALL COMPONENTS (STILES, RAILS & MULLIONS) MEASUREMENTS ARE "NET" FACE-WIDTH DIMENSIONS, NOT INCLUDING STICKING PROFILES OR APPLIED



PANEL: MDF FLAT

SERIES