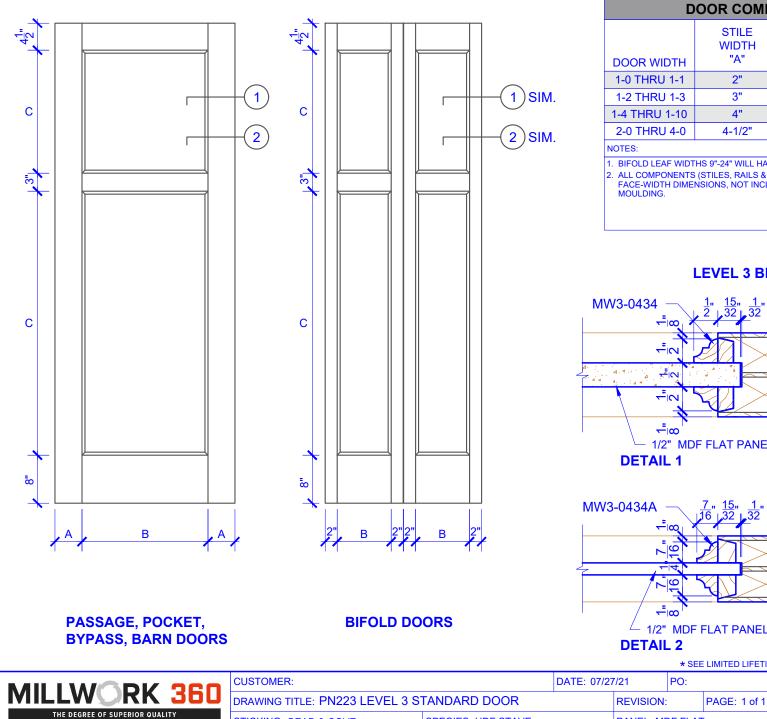

STICKING: BEAD & COVE

SPECIES: HDF STAVE

## **DOOR COMPONENT SIZES**

| DOOR WIDTH    | STILE<br>WIDTH<br>"A" | PANEL<br>WIDTH<br>"B" | PANEL<br>HEIGHT<br>"C" |
|---------------|-----------------------|-----------------------|------------------------|
| 1-0 THRU 1-1  | 2"                    | VARIES                | VARIES                 |
| 1-2 THRU 1-3  | 3"                    | VARIES                | VARIES                 |
| 1-4 THRU 1-10 | 4"                    | VARIES                | VARIES                 |
| 2-0 THRU 4-0  | 4-1/2"                | VARIES                | VARIES                 |
| NOTES         |                       |                       |                        |

1. BIFOLD LEAF WIDTHS 9"-24" WILL HAVE 2" WIDE STILES.

2. ALL COMPONENTS (STILES, RAILS & MULLIONS) MEASUREMENTS ARE "NET" FACE-WIDTH DIMENSIONS, NOT INCLUDING STICKING PROFILES OR APPLIED

PANEL: MDF FLAT

SERIES