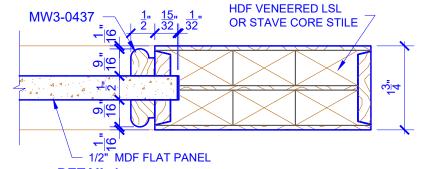

## **LEVEL 3 BEAD**

**DETAIL 1** 

**DETAIL 2** 

\* SEE LIMITED LIFETIME WARRANTY FOR TOLERANCES AND EXCLUSIONS

PASSAGE, POCKET,

**BYPASS, BARN DOORS** 

 CUSTOMER:
 DATE: 07/27/21
 PO:

 DRAWING TITLE: PN223 LEVEL 3 STANDARD DOOR
 REVISION:
 PAGE: 1 of 1

 STICKING: BEAD
 SPECIES: HDF STAVE
 PANEL: MDF FLAT