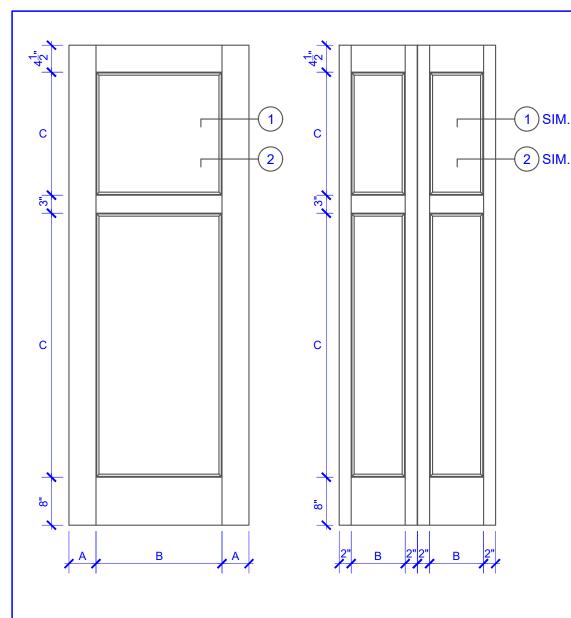

BIFOLD DOORS

**DOOR COMPONENT SIZES** STILE **PANEL PANEL WIDTH WIDTH HEIGHT** "A" "B" "C" **DOOR WIDTH** 1-0 THRU 1-1 **VARIES VARIES** 1-2 THRU 1-3 3" **VARIES VARIES** 1-4 THRU 1-10 4" **VARIES VARIES** 2-0 THRU 4-0 4-1/2" **VARIES VARIES** 

## NOTES:

- I. BIFOLD LEAF WIDTHS 9"-24" WILL HAVE 2" WIDE STILES.
- 2. ALL COMPONENTS (STILES, RAILS & MULLIONS) MEASUREMENTS ARE "NET" FACE-WIDTH DIMENSIONS, NOT INCLUDING STICKING PROFILES OR APPLIED MOULDING.