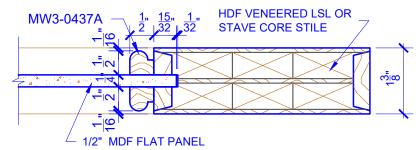

## **LEVEL 3 BEAD**

**DETAIL 1** 

**DETAIL 2** 

\* SEE LIMITED LIFETIME WARRANTY FOR TOLERANCES AND EXCLUSIONS

PASSAGE, POCKET,

**BYPASS, BARN DOORS** 

 CUSTOMER:
 DATE: 07/27/21
 PO:

 DRAWING TITLE: PN223 LEVEL 3 STANDARD DOOR
 REVISION:
 PAGE: 1 of 1

 STICKING: BEAD
 SPECIES: HDF STAVE
 PANEL: MDF FLAT