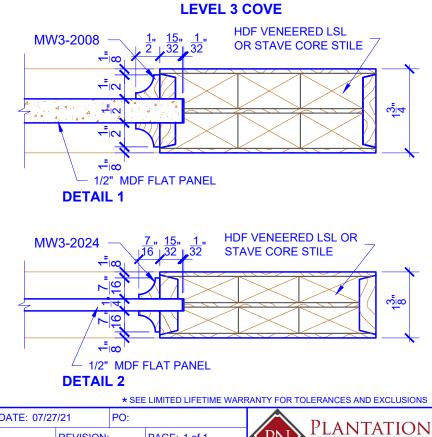

SPECIES: HDF STAVE

STICKING: COVE

1. BIFOLD LEAF WIDTHS 9"-24" WILL HAVE 2" WIDE STILES.

2. ALL COMPONENTS (STILES, RAILS & MULLIONS) MEASUREMENTS ARE "NET" FACE-WIDTH DIMENSIONS, NOT INCLUDING STICKING PROFILES OR APPLIED

PANEL: MDF FLAT