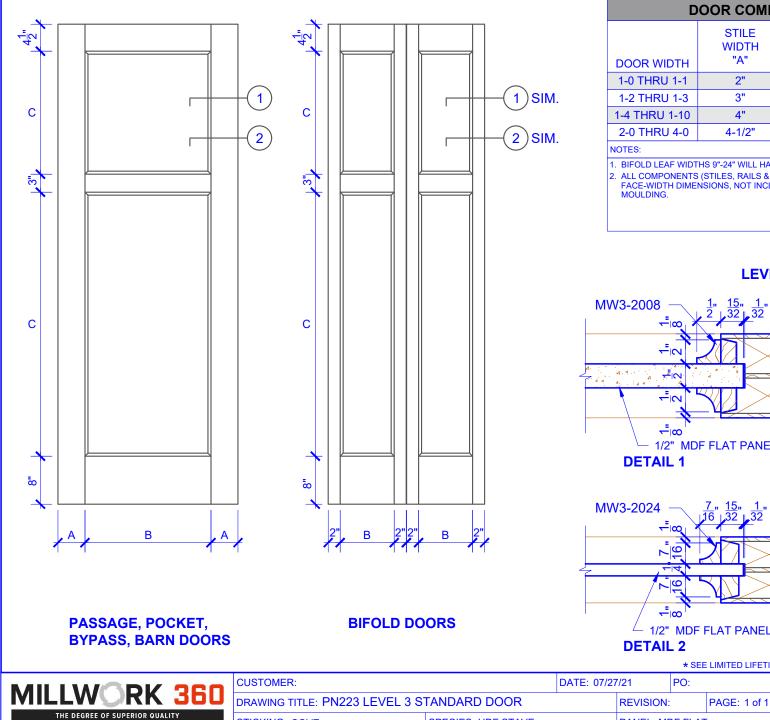

## **DOOR COMPONENT SIZES**

| DOOR WIDTH    | STILE<br>WIDTH<br>"A" | PANEL<br>WIDTH<br>"B" | PANEL<br>HEIGHT<br>"C" |
|---------------|-----------------------|-----------------------|------------------------|
| 1-0 THRU 1-1  | 2"                    | VARIES                | VARIES                 |
| 1-2 THRU 1-3  | 3"                    | VARIES                | VARIES                 |
| 1-4 THRU 1-10 | 4"                    | VARIES                | VARIES                 |
| 2-0 THRU 4-0  | 4-1/2"                | VARIES                | VARIES                 |
| NOTES         |                       |                       |                        |

1. BIFOLD LEAF WIDTHS 9"-24" WILL HAVE 2" WIDE STILES.

2. ALL COMPONENTS (STILES, RAILS & MULLIONS) MEASUREMENTS ARE "NET" FACE-WIDTH DIMENSIONS, NOT INCLUDING STICKING PROFILES OR APPLIED

PANEL: MDF FLAT