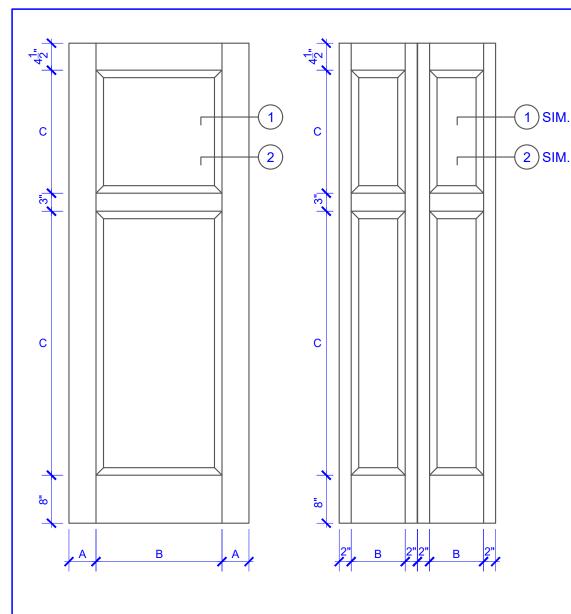

## **DOOR COMPONENT SIZES** STILE **PANEL PANEL WIDTH WIDTH HEIGHT** "B" "C" "A" **DOOR WIDTH** 1-0 THRU 1-1 **VARIES VARIES** 1-2 THRU 1-3 3" **VARIES VARIES** 1-4 THRU 1-10 4" **VARIES VARIES** 2-0 THRU 4-0 4-1/2" **VARIES VARIES**

## NOTES:

- 1. BIFOLD LEAF WIDTHS 9"-24" WILL HAVE 2" WIDE STILES.
- 2. ALL COMPONENTS (STILES, RAILS & MULLIONS) MEASUREMENTS ARE "NET" FACE-WIDTH DIMENSIONS, NOT INCLUDING STICKING PROFILES OR APPLIED MOULDING.