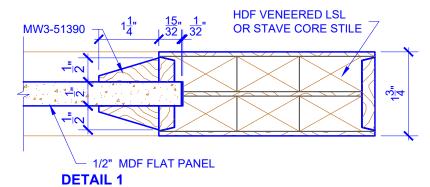

## **LEVEL 3 EXTENDED BEVEL**

**DETAIL 2** 

\* SEE LIMITED LIFETIME WARRANTY FOR TOLERANCES AND EXCLUSIONS

CUSTOMER:

DRAWING TITLE: PN223 LEVEL 3 STANDARD DOOR

STICKING: EXTENDED BEVEL

SPECIES: HDF STAVE

DATE: 07/27/21