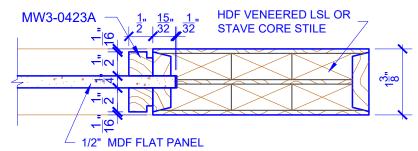

## **LEVEL 3 SQUARE QUIRK**

**DETAIL 1** 

**DETAIL 2** 

\* SEE LIMITED LIFETIME WARRANTY FOR TOLERANCES AND EXCLUSIONS

CUSTOMER:

DATE: 07/27/21

PO:

DRAWING TITLE: PN223 LEVEL 3 STANDARD DOOR

STICKING: SQUARE QUIRK

SPECIES: HDF STAVE

PANEL: MDF FLAT