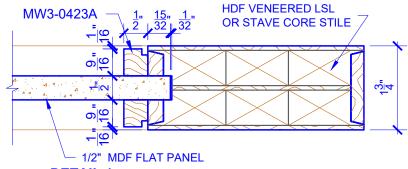

## **LEVEL 3 SQUARE QUIRK**

**DETAIL 1** 

**DETAIL 2** 

\* SEE LIMITED LIFETIME WARRANTY FOR TOLERANCES AND EXCLUSIONS

CUSTOMER:

DATE: 07/27/21

PO:

DRAWING TITLE: PN223 LEVEL 3 STANDARD DOOR

STICKING: SQUARE QUIRK

SPECIES: HDF STAVE

PANEL: MDF FLAT