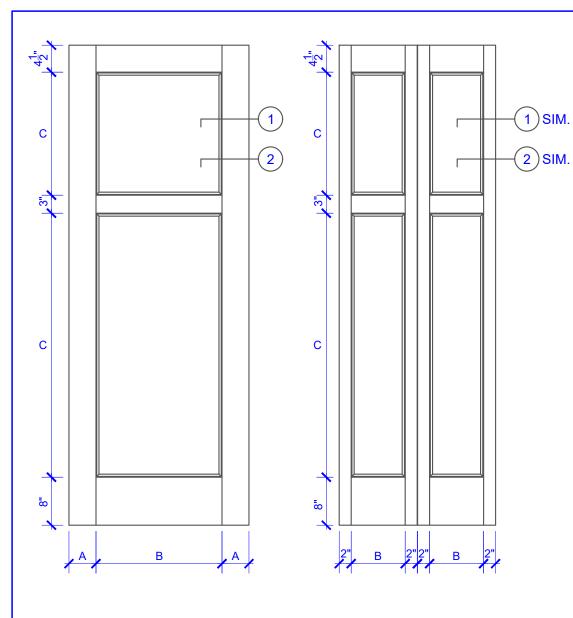

## **DOOR COMPONENT SIZES** STILE **PANEL PANEL WIDTH WIDTH HEIGHT** "A" "B" "C" **DOOR WIDTH** 1-0 THRU 1-1 **VARIES VARIES** 1-2 THRU 1-3 3" **VARIES VARIES** 1-4 THRU 1-10 4" **VARIES VARIES** 2-0 THRU 4-0 4-1/2" **VARIES VARIES**

## NOTES:

- I. BIFOLD LEAF WIDTHS 9"-24" WILL HAVE 2" WIDE STILES.
- 2. ALL COMPONENTS (STILES, RAILS & MULLIONS) MEASUREMENTS ARE "NET" FACE-WIDTH DIMENSIONS, NOT INCLUDING STICKING PROFILES OR APPLIED MOULDING.