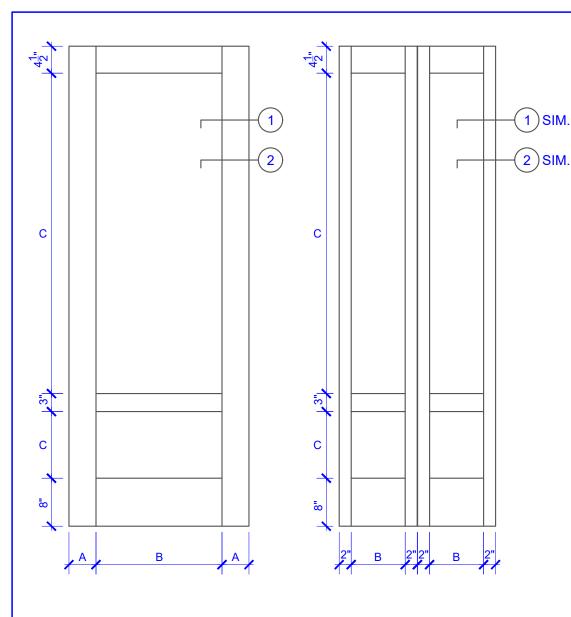

| DOOR COMPONENT SIZES |                       |                       |                        |
|----------------------|-----------------------|-----------------------|------------------------|
| DOOR WIDTH           | STILE<br>WIDTH<br>"A" | PANEL<br>WIDTH<br>"B" | PANEL<br>HEIGHT<br>"C" |
| 1-0 THRU 1-1         | 2"                    | VARIES                | VARIES                 |
| 1-2 THRU 1-3         | 3"                    | VARIES                | VARIES                 |
| 1-4 THRU 1-10        | 4"                    | VARIES                | VARIES                 |
| 2-0 THRU 4-0         | 4-1/2"                | VARIES                | VARIES                 |

## NOTES:

- 1. BIFOLD LEAF WIDTHS 9"-24" WILL HAVE 2" WIDE STILES.
- 2. ALL COMPONENTS (STILES, RAILS & MULLIONS) MEASUREMENTS ARE "NET" FACE-WIDTH DIMENSIONS, NOT INCLUDING STICKING PROFILES OR APPLIED MOULDING.

## **LEVEL 1 SQUARE SHOULDER**