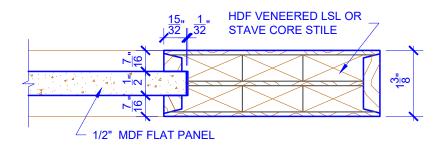

## **DETAIL 1**

**DETAIL 2** 

\* SEE LIMITED LIFETIME WARRANTY FOR TOLERANCES AND EXCLUSIONS

**BIFOLD DOORS** 

PASSAGE, POCKET, **BYPASS, BARN DOORS** 

THE DEGREE OF SUPERIOR QUALITY

CUSTOMER: DATE: 07/27/21 PO: DRAWING TITLE: PN224 LEVEL 1 STANDARD DOOR **REVISION:** PAGE: 1 of 1 STICKING: SQUARE SPECIES: HDF STAVE PANEL: MDF FLAT