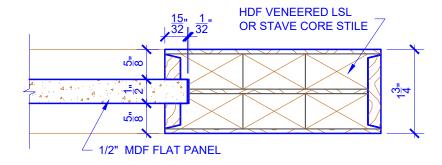

## **DETAIL 1**

**DETAIL 2** 

\* SEE LIMITED LIFETIME WARRANTY FOR TOLERANCES AND EXCLUSIONS

**BIFOLD DOORS** 

PASSAGE, POCKET, **BYPASS, BARN DOORS** 

THE DEGREE OF SUPERIOR QUALITY

CUSTOMER: DATE: 07/27/21 PO: DRAWING TITLE: PN224 LEVEL 1 STANDARD DOOR **REVISION:** PAGE: 1 of 1 STICKING: SQUARE SPECIES: HDF STAVE PANEL: MDF FLAT